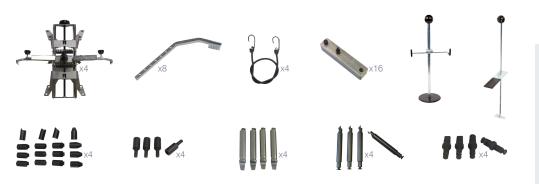

# DVA1000XLT

**CEME** 

1946

1 1 12 12

( CEMB: DWA

8 CAMERA CCD WHEEL ALIGNMENT FOR HEAVY-DUTY TRUCKS AND BUSES

DWA1000XLT WHEEL ALIGNER improves safety and driver comfort, reduces fuel consumption and tire wear.



## DWA1000XLT



#### STANDARD ACCESSORIES



### CEMB

CEMB® USA - BL Systems Inc. 2873 Ramsey Road, Gainesville GA 30501 - USA Phone +1 (678) 717-1050 - sales@cemb-usa.com www.cemb-usa.com

DISTRIBUTED BY

#### OPTIONAL ACCESSORIES

BACKUP CABLE KIT - 86SB85932-4 DROP DOWN KIT - 46DW89395 BANNER - BANNER-WA TRUCK TURNPLATES - 130002524 TRUCK REAR GR. PLATES - 13000DB3030 DUST COVER - 397000778

For a complete list of accessories and more information visit our website www.cemb-usa.com

Because of continuing technological advancements, specifications, models and options are subject to change without notice.