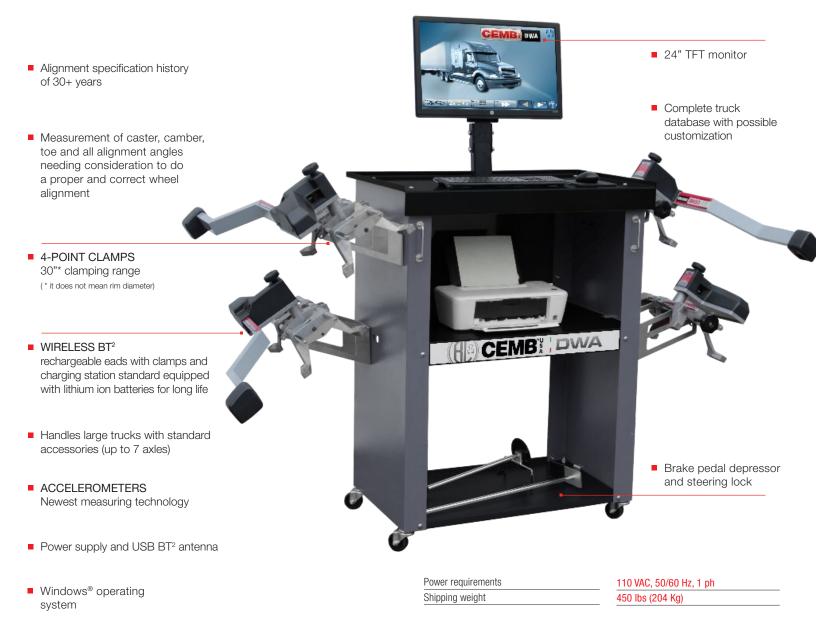

# DVA1000XLT

**CEME** 

1946

1 1 12 12

( CEMB: DWA

8 CAMERA CCD WHEEL ALIGNMENT FOR HEAVY-DUTY TRUCKS AND BUSES

DWA1000XLT WHEEL ALIGNER improves safety and driver comfort, reduces fuel consumption and tire wear.

## DWA1000XLT