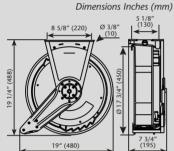

# **506 SERIES SINGLE ARM ALUMINUM HOSE REELS**

Aluminum base and arms with composite spool hose reels, can handle up to 50' x 1/2" hose.

### **MOUNTING**

- Floor.
- Wall.
- · Ceiling.

| HOSE<br>REEL<br>PART No.                                          | HOSE<br>LENGTH | HOSE<br>I.D. | OUTLET<br>THREAD | MAX. WORKING<br>PRESSURE | NET WEIGHT | REEL ONLY<br>WITH SWIVEL<br>PART No. |
|-------------------------------------------------------------------|----------------|--------------|------------------|--------------------------|------------|--------------------------------------|
| LOW PRESSURE - AIR, WATER                                         |                |              |                  |                          |            |                                      |
| 506 101                                                           | 30'            | 3/8"         | 3/8" NPTM        | 300 psi                  | 26.71 lb   | 506 910                              |
| 506 121                                                           | 50'            | 3/8"         | 3/8" NPTM        | 300 psi                  | 31.3 lb    | 506 912                              |
| 506 122                                                           | 50'            | 1/2"         | 1/2" NPTM        | 300 psi                  | 32.8 lb    | 506 914                              |
| LOW PRESSURE DEF (AISI 316 STAINLESS STEEL AND ACETAL FLUID PATH) |                |              |                  |                          |            |                                      |
| 506 702                                                           | 30'            | 1/2"         | 1/2" BSPPM       | 300 psi                  | 28.7 lb    | 506 976                              |
| 506 722                                                           | 50'            | 1/2"         | 1/2" BSPPM       | 300 psi                  | 34.1 lb    | 506 978                              |
| MEDIUM PRESSURE OILS, FLUIDS                                      |                |              |                  |                          |            |                                      |
| 506 202                                                           | 30'            | 1/2"         | 1/2" NPTM        | 2,000 psi                | 27.8 lb    | 506 920                              |
| 506 222                                                           | 50'            | 1/2"         | 1/2" NPTM        | 2,000 psi                | 32.8 lb    | 506 922                              |
| HIGH PRESSURE WATER UP TO 200 °F                                  |                |              |                  |                          |            |                                      |
| 506 421                                                           | 50'            | 3/8"         | 3/8" NPTM        | 2,400 psi                | 33.3 lb    | 506 942                              |
| HIGH PRESSURE GREASE                                              |                |              |                  |                          |            |                                      |
| 506 300                                                           | 30'            | 1/4"         | 1/4" NPTM        | 5,000 psi                | 27.3 lb    | 506 930                              |
| 506 321                                                           | 50'            | 3/8"         | 1/4" NPTM        | 4,000 psi                | 35.3 lb    | 506 936                              |
| WASTE OIL SUCTION                                                 |                |              |                  |                          |            |                                      |
| 506 503                                                           | 20'            | 5/8"         | 1/2" NPTM        | 2,000 psi                | 29.3 lb    | 506 950                              |