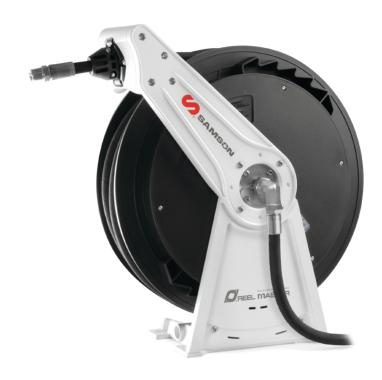

# **506 SERIES SINGLE ARM ALUMINUM HOSE REELS**

Aluminum base and arms with composite spool hose reels, can handle up to 50' x 1/2" hose.

**MANUAL FOR ALL 506 SERIES HOSE REELS: 850 819** 

- Aluminum base and guide arm provide the rigidity to withstand the most demanding applications while offering a reduced weight for easy installation.
- Fatigue resistant steel spring for years of durable performance and even load when pulling and recoiling the hose.
- Fully ported shaft and swivel.
- Spool mounted on two permanently lubricated and sealed ball bearings to reduce torque load on spring for smooth retraction and longer life.
- Large guide latching area for easier operation.
- Six roller guide outlet prevents hose pinching and reduces friction.
- Hose guide arm can be placed in different positions to accommodate any method of mounting.
- Hose reels with hose include 30" inlet hose.