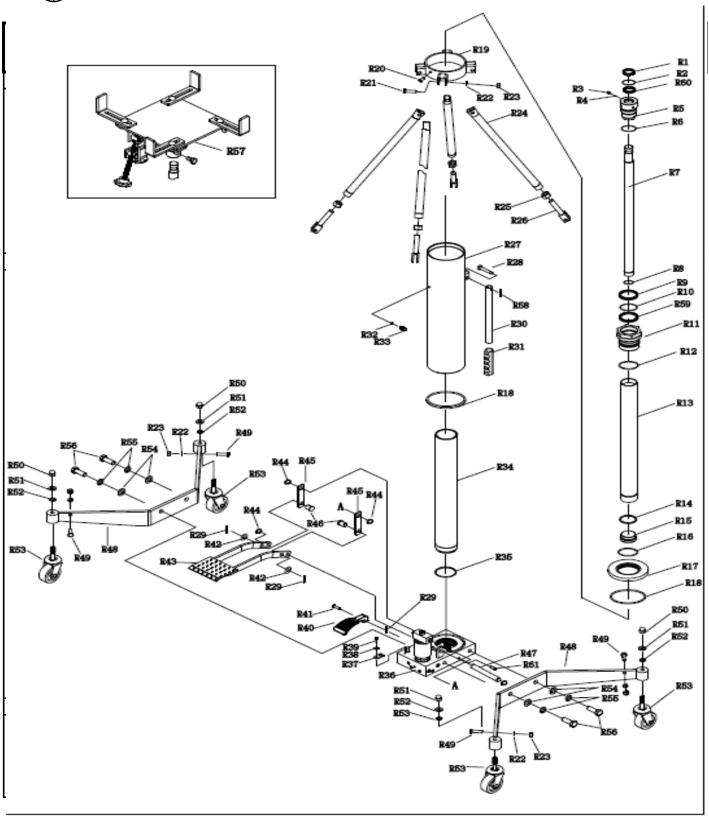

## **MODEL 3102 - 1 Ton Transmission Jack**

**UPDATED 9-05** 

| UPDATED 9-05 |                  |                |                           |  |
|--------------|------------------|----------------|---------------------------|--|
| PART         |                  | KIT INCLUDES 1 |                           |  |
| ORDER NUMBER | KIT DESCRIPTION  | REF.#          | DESCRIPTION               |  |
|              | •                |                |                           |  |
| 3102-5       | CASTER           | 5              | CASTER                    |  |
|              |                  |                |                           |  |
| 3102-19      | SUPPORT RING     | 19             | SUPPORT RING              |  |
|              |                  |                |                           |  |
| 3102-24      | ADJ SUP ROD      | 24             | ADJUSTMENT SUPPORT ROD    |  |
| 0102 21      | BOLT             | 26             | BOLT                      |  |
|              | 502.             |                | 5021                      |  |
| 3102-30      | HANDLE           | 30             | HANDLE                    |  |
| 0.02.00      | HANDLE COVER     | 31             | HANDLE COVER              |  |
|              | 100000           | <u> </u>       | TH WISEL GOVERN           |  |
| 3102-33      | SEAL RING        | 32             | SEAL RING                 |  |
| 0102 00      | SCREW            | 33             | SCREW                     |  |
|              | CONLIN           | - 00           | OOKEW                     |  |
| 3102-36      | PUMP             | 36             | PUMP                      |  |
| 3102-30      | FOIVIF           | 30             | FOME                      |  |
| 3102-40      | RELEASE PEDAL    | 40             | RELEASE PEDAL             |  |
| 3102-40      | RELEASE FEDAL    | 40             | NELEASE PEDAL             |  |
| 3102-43      | FOOT PEDAL       | 43             | FOOT PEDAL                |  |
| 3102-43      | FOOT PEDAL       | 43             | FOOT PEDAL                |  |
| 2402.52      | CACTED           |                | CACTED WITH DDAKE         |  |
| 3102-53      | CASTER           | 53             | CASTER WITH BRAKE         |  |
| 0050.54      | LIEAD ACOM       | F-7            | LIEAD ACCEMBLY            |  |
| 3052-51      | HEAD ASSM        | 57             | HEAD ASSEMBLY             |  |
| 0400 DI      | DEDAID KIT       |                | DEDAID I/IT               |  |
| 3102-RK      | REPAIR KIT       |                | REPAIR KIT                |  |
| 0.4.00, 0)// | 11)/D 0)/I INDED |                | LIV/DD AT II TO OV/LINDED |  |
| 3102-CYL     | HYD CYLINDER     |                | HYDRAULIC CYLINDER        |  |
| 2122 11      | DETAILIED DIVIO  |                | DETAINED DING             |  |
| 3102-44      | RETAINER RING    | 44             | RETAINER RING             |  |
|              | 001111707        |                |                           |  |
| 3102-45      | CONN ROD         | 45             | CONN ROD                  |  |
| 2122 12      |                  |                |                           |  |
| 3102-46      | PIN              | 46             | PIN                       |  |
|              |                  |                |                           |  |
| 3102-47      | PIN              | 47             | PIN                       |  |
|              |                  |                |                           |  |
|              |                  |                |                           |  |
|              |                  |                |                           |  |
|              |                  |                |                           |  |
|              |                  |                |                           |  |
|              |                  |                |                           |  |
|              |                  |                |                           |  |
|              |                  |                |                           |  |
|              |                  |                |                           |  |
|              |                  |                |                           |  |
|              |                  |                |                           |  |
|              |                  |                |                           |  |
|              |                  |                |                           |  |
|              |                  |                |                           |  |

## **MODEL 3102 - 1 Ton Transmission Jack**

ONLY PARTS WITH A "PART ORDER NUMBER" ARE AVAILABLE DO NOT COPY OR DISTRIBUTE THIS MATERIAL WITHOUT PERMISSION OF AFF, INC.