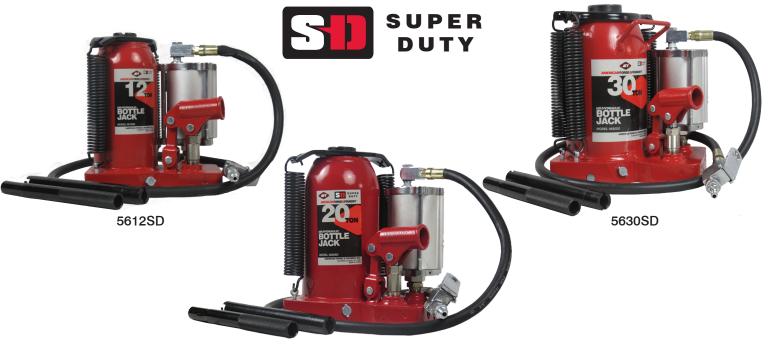

## Super Duty Air/Hydraulic Bottle Jacks

5620SD

- $\checkmark$  The most innovative air assist bottle jack available today
- $\checkmark$  Fully welded tank and frame for superior strength and rugged durability
- $\sqrt{1-1/8}$ " thick base design provides stable lifting platform even on poor surfaces
- $\checkmark$  Specially engineered air motor for consistent and reliable operation
- $\checkmark$  Dual return springs allow easy and controlled descent
- $\checkmark$  Shielded release screw helps prevents accidental lowering or damage
- $\checkmark$  Model 5621SD offers 7" low height for the most extreme space constraints

| MODEL  | CAPACITY                | LOW<br>HEIGHT | HIGH<br>HEIGHT | LIFT  | AIR<br>PRESSURE | AIR<br>FITTING | WEIGHT<br>(LBS) |
|--------|-------------------------|---------------|----------------|-------|-----------------|----------------|-----------------|
| 5612SD | 12 Ton                  | 9.92"         | 18.98"         | 5.91" | 110-120 PSI     | 1/4" NPT       | 35              |
| 5620SD | 20 Ton                  | 10.37"        | 20.63"         | 6.38" | 110-120 PSI     | 1/4" NPT       | 45              |
| 5621SD | 20 Ton<br>(Low Profile) | 7.01"         | 12.76"         | 3.35" | 110-120 PSI     | 1/4" NPT       | 36              |
| 5630SD | 30 Ton                  | 10.94"        | 20.59"         | 5.91" | 110-120 PSI     | 1/4" NPT       | 65              |