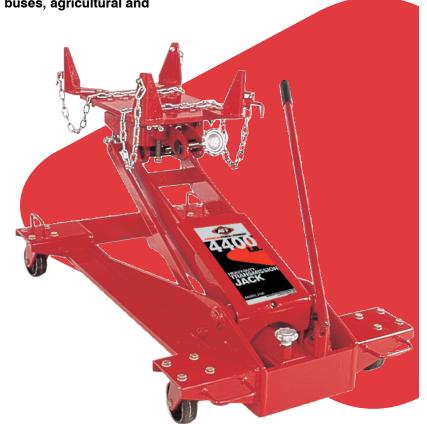

## 2 TON SUPER DUTY TRUCK TRANSMISSION JACK

**Model 3180** 

AFF has the only super heavy-duty transmission jack with a 4,400 lb. capacity. Built "forge-tough" to handle removal, transport and installation of transmissions, transfer cases or differentials on heavy-duty trucks, buses, agricultural and

construction equipment.

- Fully adjustable saddle with maximum tilt for easier alignment
- Adjustable corner brackets
- · Convenient side trays for small tools and parts
- Safety overload bypass system to prevent hydraulic damage
- 32" handle pivots 360° around pump
- Rugged industrial-grade 4" casters