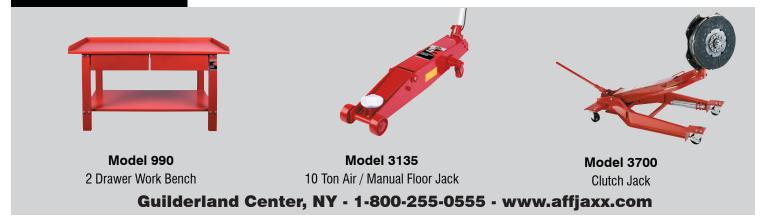

## 2 TON SUPER DUTY TRUCK TRANSMISSION JACK

**Model 3180** 

AFF has the only super heavy-duty transmission jack with a 4,400 lb. capacity. Built "forge-tough" to handle removal, transport and installation of transmissions, transfer cases or differentials on heavy-duty trucks, buses, agricultural and

construction equipment.

- Fully adjustable saddle with maximum tilt for easier alignment
- Adjustable corner brackets
- · Convenient side trays for small tools and parts
- Safety overload bypass system to prevent hydraulic damage
- 32" handle pivots 360° around pump
- Rugged industrial-grade 4" casters



## RELATED PRODUCTS