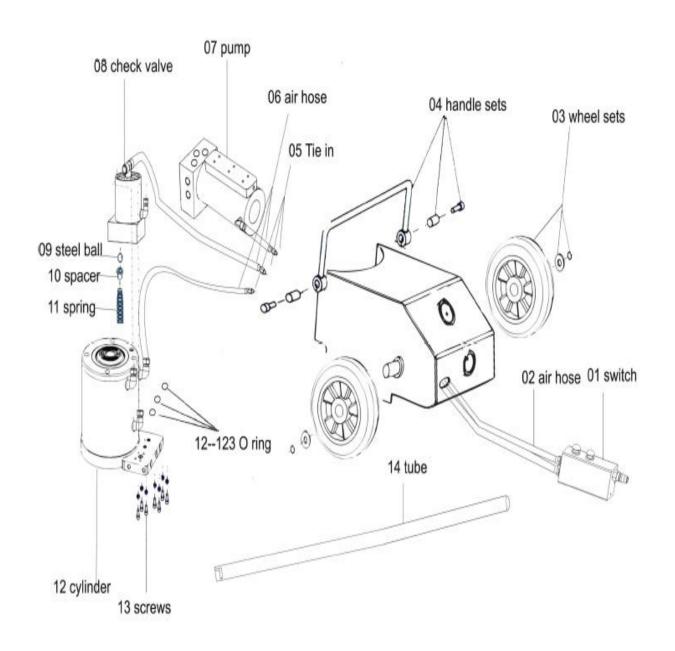

## **MODEL 545SD 30/15 TON AXLE JACK**

| PART         |                   |       | KIT INCLUDES      |     |
|--------------|-------------------|-------|-------------------|-----|
| ORDER NUMBER | KIT DESCRIPTION   | REF.# | DESCRIPTION       | QTY |
| 545SD01      | SWITCH COMPLETE   | 1     | SWITCH COMPLETE   | 1   |
| 545SD02      | AIR HOSE          | 2     | AIR HOSE          | 1   |
| 545SD03      | WHEEL SET         | 3     | WHEEL SET         | 1   |
| 545SD04      | HANDLE SET        | 4     | HANDLE SET        | 1   |
| 545SD05      | TIE IN            | 5     | TIE IN            | 1   |
| 545SD06      | AIR HOSE KIT      | 6     | AIR HOSE KIT      | 1   |
| 545SD07      | PUMP              | 7     | PUMP              | 1   |
| 545SD08      | CHECK VALVE       | 8     | CHECK VALVE       | 1   |
| 545SD12      | CYLINDER COMPLETE | 12    | CYLINDER COMPLETE | 1   |
| 545SD14      | TUBE              | 14    | TUBE              | 1   |
| 545SD44      | SPONGE            | 44    | SPONGE            | 1   |
| 545SD47      | EXHAUST HOOD      | 47    | EXHAUST HOOD      | 1   |
| 545SD50      | PROTECTION HOOD   | 50    | PROTECTION HOOD   | 1   |
| 545SDRK      | REPAIR KIT        |       | REPAIR KIT        | 1   |
|              |                   |       |                   |     |
|              |                   |       |                   |     |
|              |                   |       |                   |     |
|              |                   |       |                   |     |
|              |                   |       |                   |     |
|              |                   |       |                   |     |
|              |                   |       |                   |     |
|              |                   |       |                   |     |
|              |                   |       |                   |     |
|              |                   |       |                   |     |
|              |                   |       |                   |     |
|              |                   |       |                   |     |
|              |                   |       |                   |     |
|              |                   |       |                   |     |
|              |                   |       |                   |     |
|              |                   |       |                   |     |
|              |                   |       |                   |     |