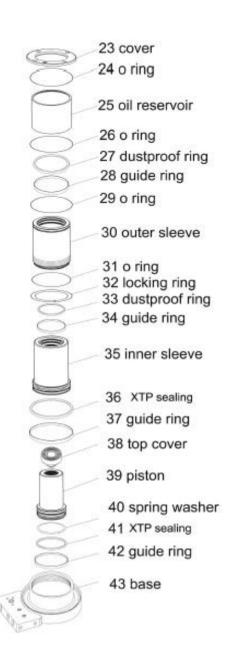

|
|              |                   |       |                   |     |
|              |                   |       |                   |     |
|              |                   |       |                   |     |
|              |                   |       |                   |     |
|              |                   |       |                   |     |
|              |                   |       |                   |     |
|              |                   |       |                   |     |
|              |                   |       |                   |     |
|              |                   |       |                   |     |
|              |                   |       |                   |     |
|              |                   |       |                   |     |



## CYLINDER