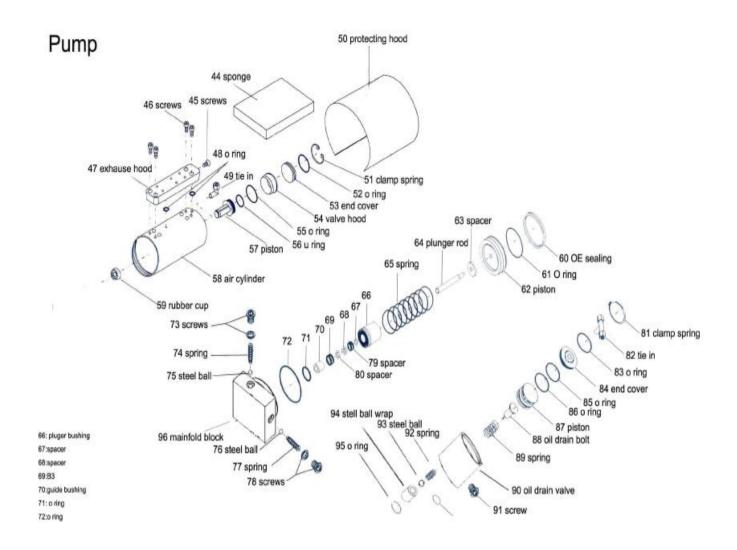

## **MODEL 545SD 30/15 TON AXLE JACK**

| PART         |                   |       | KIT INCLUDES      |     |
|--------------|-------------------|-------|-------------------|-----|
| ORDER NUMBER | KIT DESCRIPTION   | REF.# | DESCRIPTION       | QTY |
| 545SD01      | SWITCH COMPLETE   | 1     | SWITCH COMPLETE   | 1   |
| 545SD02      | AIR HOSE          | 2     | AIR HOSE          | 1   |
| 545SD03      | WHEEL SET         | 3     | WHEEL SET         | 1   |
| 545SD04      | HANDLE SET        | 4     | HANDLE SET        | 1   |
| 545SD05      | TIE IN            | 5     | TIE IN            | 1   |
| 545SD06      | AIR HOSE KIT      | 6     | AIR HOSE KIT      | 1   |
| 545SD07      | PUMP              | 7     | PUMP              | 1   |
| 545SD08      | CHECK VALVE       | 8     | CHECK VALVE       | 1   |
| 545SD12      | CYLINDER COMPLETE | 12    | CYLINDER COMPLETE | 1   |
| 545SD14      | TUBE              | 14    | TUBE              | 1   |
| 545SD44      | SPONGE            | 44    | SPONGE            | 1   |
| 545SD47      | EXHAUST HOOD      | 47    | EXHAUST HOOD      | 1   |
| 545SD50      | PROTECTION HOOD   | 50    | PROTECTION HOOD   | 1   |
| 545SDRK      | REPAIR KIT        |       | REPAIR KIT        | 1   |
|              |                   |       |                   |     |
|              |                   |       |                   |     |
|              |                   |       |                   |     |
|              |                   |       |                   |     |
|              |                   |       |                   |     |
|              |                   |       |                   |     |
|              |                   |       |                   |     |
|              |                   |       |                   |     |
|              |                   |       |                   |     |
|              |                   |       |                   |     |
|              |                   |       |                   |     |
|              |                   |       |                   |     |
|              |                   |       |                   |     |
|              |                   |       |                   |     |
|              |                   |       |                   |     |
|              |                   |       |                   |     |
|              |                   |       |                   |     |