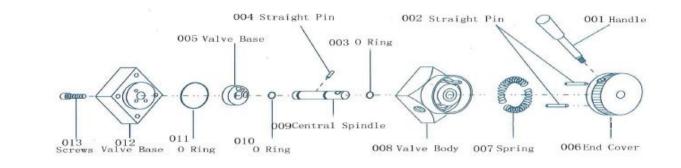

## MODEL 546SD 25/10 TON AXLE JACK

| -            |                            |        |                            |     |
|--------------|----------------------------|--------|----------------------------|-----|
| PART         |                            |        | KIT INCLUDES               |     |
| ORDER NUMBER | KIT DESCRIPTION            | REF. # | DESCRIPTION                | QTY |
| 546SD-082    | WHEEL ASSEMLY              | 82     | WHEEL ASSEMLY              | 1   |
| 546SD-53     | TIE IN                     | 53     | TIE IN                     | 1   |
| 546SD-59     | TIE IN                     | 59     | TIE IN                     | 1   |
| 546SD-63     | EXHAUST HOOD               | 63     | EXHAUST HOOD               | 1   |
| 546SD-65     | TIE IN                     | 65     | TIE IN                     | 1   |
| 546SD-66     | PROTECTION HOOD            | 66     | PROTECTION HOOD            | 1   |
| 546SD-77     | AIR HOSE KIT               | 77     | AIR HOSE KIT               | 1   |
| 546SD-78     | TIE IN                     | 78     | TIE IN                     | 1   |
| 546SD-79     | CHASIS HANDLE              | 79     | CHASIS HANDLE              | 1   |
| 546SD-80     | EXTENSION KIT              | 80     | EXTENSION KIT              | 1   |
| 546SD-81     | CHASIS HANDLE              | 81     | CHASIS HANDLE              | 1   |
| 546SD-89     | TIE IN                     | 89     | TIE IN                     | 1   |
| 546SD-CYL    | COMPLETE CYLINDER ASSEMBLY | 85     | COMPLETE CYLINDER ASSEMBLY | 1   |
| 546SD-HS     | HANDLE ASSEMBLY            | 83     | HANDLE ASSEMBLY            | 1   |
| 546SD-PPA    | PNEUMATIC PUMP ASSEMBLY    | 76     | PNEUMATIC PUMP ASSEMBLY    | 1   |
| 546SD-PS     | PISTON SET                 |        | PISTON SET                 | 1   |
| 546SD-SK     | SEAL KIT                   |        | SEAL KIT                   | 1   |
| 546SD-SS     | SWITCH SET                 |        | SWITCH SET                 | 1   |