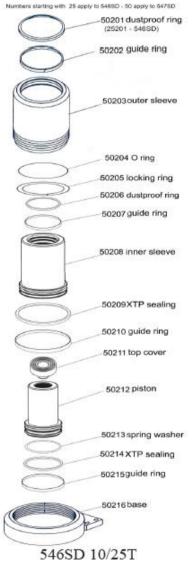

## MODEL 546SD 25/10 TON AXLE JACK

| -            |                            |        |                            |     |
|--------------|----------------------------|--------|----------------------------|-----|
| PART         |                            |        | KIT INCLUDES               |     |
| ORDER NUMBER | KIT DESCRIPTION            | REF. # | DESCRIPTION                | QTY |
| 546SD-082    | WHEEL ASSEMLY              | 82     | WHEEL ASSEMLY              | 1   |
| 546SD-53     | TIE IN                     | 53     | TIE IN                     | 1   |
| 546SD-59     | TIE IN                     | 59     | TIE IN                     | 1   |
| 546SD-63     | EXHAUST HOOD               | 63     | EXHAUST HOOD               | 1   |
| 546SD-65     | TIE IN                     | 65     | TIE IN                     | 1   |
| 546SD-66     | PROTECTION HOOD            | 66     | PROTECTION HOOD            | 1   |
| 546SD-77     | AIR HOSE KIT               | 77     | AIR HOSE KIT               | 1   |
| 546SD-78     | TIE IN                     | 78     | TIE IN                     | 1   |
| 546SD-79     | CHASIS HANDLE              | 79     | CHASIS HANDLE              | 1   |
| 546SD-80     | EXTENSION KIT              | 80     | EXTENSION KIT              | 1   |
| 546SD-81     | CHASIS HANDLE              | 81     | CHASIS HANDLE              | 1   |
| 546SD-89     | TIE IN                     | 89     | TIE IN                     | 1   |
| 546SD-CYL    | COMPLETE CYLINDER ASSEMBLY | 85     | COMPLETE CYLINDER ASSEMBLY | 1   |
| 546SD-HS     | HANDLE ASSEMBLY            | 83     | HANDLE ASSEMBLY            | 1   |
| 546SD-PPA    | PNEUMATIC PUMP ASSEMBLY    | 76     | PNEUMATIC PUMP ASSEMBLY    | 1   |
| 546SD-PS     | PISTON SET                 |        | PISTON SET                 | 1   |
| 546SD-SK     | SEAL KIT                   |        | SEAL KIT                   | 1   |
| 546SD-SS     | SWITCH SET                 |        | SWITCH SET                 | 1   |