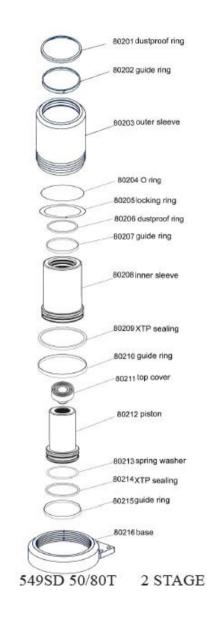

| 80     | EXTENSION KIT              | 1   |
| 546SD-81     | CHASIS HANDLE              | 81     | CHASIS HANDLE              | 1   |
| 546SD-89     | TIE IN                     | 89     | TIE IN                     | 1   |
| 546SD-CYL    | COMPLETE CYLINDER ASSEMBLY | 85     | COMPLETE CYLINDER ASSEMBLY | 1   |
| 546SD-HS     | HANDLE ASSEMBLY            | 83     | HANDLE ASSEMBLY            | 1   |
| 546SD-PPA    | PNEUMATIC PUMP ASSEMBLY    | 76     | PNEUMATIC PUMP ASSEMBLY    | 1   |
| 546SD-PS     | PISTON SET                 |        | PISTON SET                 | 1   |
| 546SD-SK     | SEAL KIT                   |        | SEAL KIT                   | 1   |
| 546SD-SS     | SWITCH SET                 |        | SWITCH SET                 | 1   |







547SD 25/50T 2 STAGE