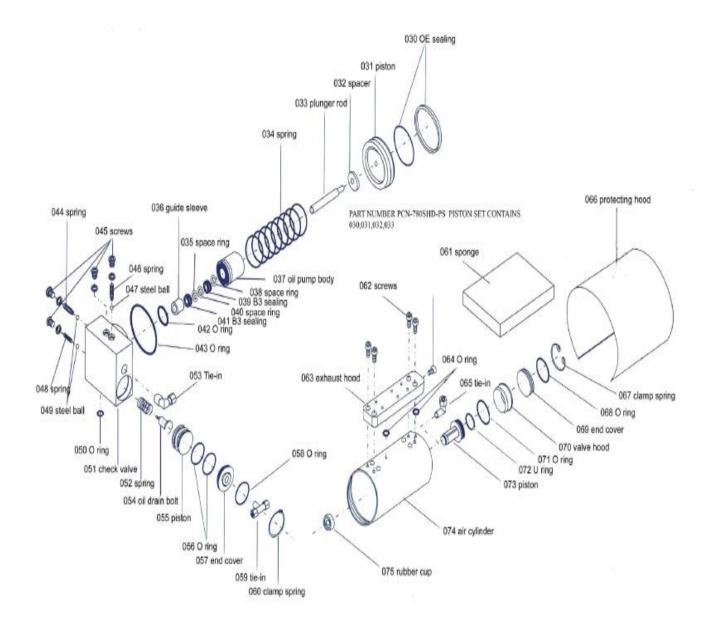

## MODEL 546SD 25/10 TON AXLE JACK

| -            |                            |        |                            |     |
|--------------|----------------------------|--------|----------------------------|-----|
| PART         |                            |        | KIT INCLUDES               |     |
| ORDER NUMBER | KIT DESCRIPTION            | REF. # | DESCRIPTION                | QTY |
| 546SD-082    | WHEEL ASSEMLY              | 82     | WHEEL ASSEMLY              | 1   |
| 546SD-53     | TIE IN                     | 53     | TIE IN                     | 1   |
| 546SD-59     | TIE IN                     | 59     | TIE IN                     | 1   |
| 546SD-63     | EXHAUST HOOD               | 63     | EXHAUST HOOD               | 1   |
| 546SD-65     | TIE IN                     | 65     | TIE IN                     | 1   |
| 546SD-66     | PROTECTION HOOD            | 66     | PROTECTION HOOD            | 1   |
| 546SD-77     | AIR HOSE KIT               | 77     | AIR HOSE KIT               | 1   |
| 546SD-78     | TIE IN                     | 78     | TIE IN                     | 1   |
| 546SD-79     | CHASIS HANDLE              | 79     | CHASIS HANDLE              | 1   |
| 546SD-80     | EXTENSION KIT              | 80     | EXTENSION KIT              | 1   |
| 546SD-81     | CHASIS HANDLE              | 81     | CHASIS HANDLE              | 1   |
| 546SD-89     | TIE IN                     | 89     | TIE IN                     | 1   |
| 546SD-CYL    | COMPLETE CYLINDER ASSEMBLY | 85     | COMPLETE CYLINDER ASSEMBLY | 1   |
| 546SD-HS     | HANDLE ASSEMBLY            | 83     | HANDLE ASSEMBLY            | 1   |
| 546SD-PPA    | PNEUMATIC PUMP ASSEMBLY    | 76     | PNEUMATIC PUMP ASSEMBLY    | 1   |
| 546SD-PS     | PISTON SET                 |        | PISTON SET                 | 1   |
| 546SD-SK     | SEAL KIT                   |        | SEAL KIT                   | 1   |
| 546SD-SS     | SWITCH SET                 |        | SWITCH SET                 | 1   |