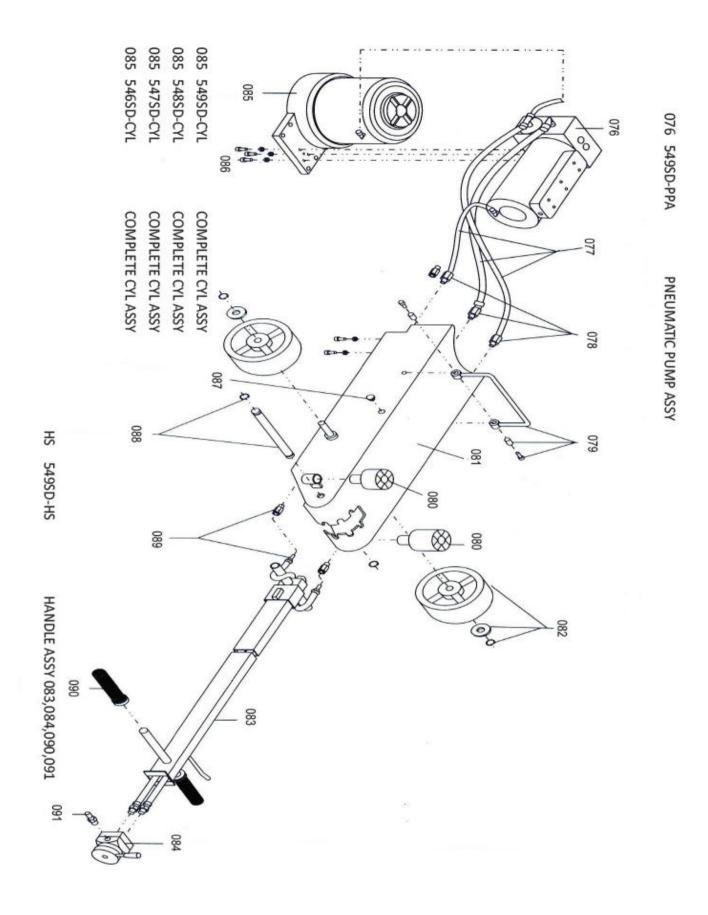

## MODEL 546SD 25/10 TON AXLE JACK

| -            |                            |        |                            |     |
|--------------|----------------------------|--------|----------------------------|-----|
| PART         |                            |        | KIT INCLUDES               |     |
| ORDER NUMBER | KIT DESCRIPTION            | REF. # | DESCRIPTION                | QTY |
| 546SD-082    | WHEEL ASSEMLY              | 82     | WHEEL ASSEMLY              | 1   |
| 546SD-53     | TIE IN                     | 53     | TIE IN                     | 1   |
| 546SD-59     | TIE IN                     | 59     | TIE IN                     | 1   |
| 546SD-63     | EXHAUST HOOD               | 63     | EXHAUST HOOD               | 1   |
| 546SD-65     | TIE IN                     | 65     | TIE IN                     | 1   |
| 546SD-66     | PROTECTION HOOD            | 66     | PROTECTION HOOD            | 1   |
| 546SD-77     | AIR HOSE KIT               | 77     | AIR HOSE KIT               | 1   |
| 546SD-78     | TIE IN                     | 78     | TIE IN                     | 1   |
| 546SD-79     | CHASIS HANDLE              | 79     | CHASIS HANDLE              | 1   |
| 546SD-80     | EXTENSION KIT              | 80     | EXTENSION KIT              | 1   |
| 546SD-81     | CHASIS HANDLE              | 81     | CHASIS HANDLE              | 1   |
| 546SD-89     | TIE IN                     | 89     | TIE IN                     | 1   |
| 546SD-CYL    | COMPLETE CYLINDER ASSEMBLY | 85     | COMPLETE CYLINDER ASSEMBLY | 1   |
| 546SD-HS     | HANDLE ASSEMBLY            | 83     | HANDLE ASSEMBLY            | 1   |
| 546SD-PPA    | PNEUMATIC PUMP ASSEMBLY    | 76     | PNEUMATIC PUMP ASSEMBLY    | 1   |
| 546SD-PS     | PISTON SET                 |        | PISTON SET                 | 1   |
| 546SD-SK     | SEAL KIT                   |        | SEAL KIT                   | 1   |
| 546SD-SS     | SWITCH SET                 |        | SWITCH SET                 | 1   |