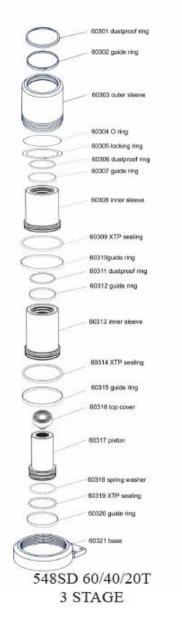

| 80     | EXTENSION KIT              | 1   |
| 546SD-81     | CHASIS HANDLE              | 81     | CHASIS HANDLE              | 1   |
| 546SD-89     | TIE IN                     | 89     | TIE IN                     | 1   |
| 546SD-CYL    | COMPLETE CYLINDER ASSEMBLY | 85     | COMPLETE CYLINDER ASSEMBLY | 1   |
| 546SD-HS     | HANDLE ASSEMBLY            | 83     | HANDLE ASSEMBLY            | 1   |
| 546SD-PPA    | PNEUMATIC PUMP ASSEMBLY    | 76     | PNEUMATIC PUMP ASSEMBLY    | 1   |
| 546SD-PS     | PISTON SET                 |        | PISTON SET                 | 1   |
| 546SD-SK     | SEAL KIT                   |        | SEAL KIT                   | 1   |
| 546SD-SS     | SWITCH SET                 |        | SWITCH SET                 | 1   |







547SD 25/50T 2 STAGE