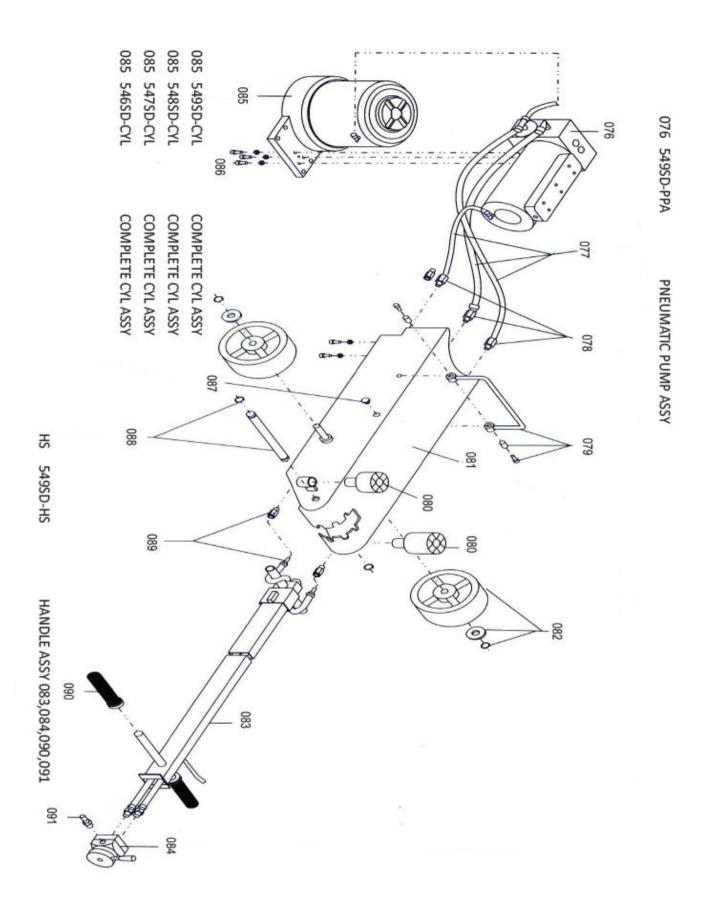

## **MODEL 547SD 50/25 TON AXLE JACK**

| PART         |                            |       | KIT INCLUDES               |     |
|--------------|----------------------------|-------|----------------------------|-----|
| ORDER NUMBER | KIT DESCRIPTION            | REF.# | DESCRIPTION                | QTY |
| 547SD-082    | WHEEL ASSEMLY              | 82    | WHEEL ASSEMLY              | 1   |
| 547SD-53     | TIE IN                     | 53    | TIE IN                     | 1   |
| 547SD-59     | TIE IN                     | 59    | TIE IN                     | 1   |
| 547SD-63     | EXHAUST HOOD               | 63    | EXHAUST HOOD               | 1   |
| 547SD-65     | TIE IN                     | 65    | TIE IN                     | 1   |
| 547SD-66     | PROTECTION HOOD            | 66    | PROTECTION HOOD            | 1   |
| 547SD-77     | AIR HOSE KIT               | 77    | AIR HOSE KIT               | 1   |
| 547SD-78     | TIE IN                     | 78    | TIE IN                     | 1   |
| 547SD-79     | CHASIS HANDLE              | 79    | CHASIS HANDLE              | 1   |
| 547SD-80     | EXTENSION KIT              | 80    | EXTENSION KIT              | 1   |
| 547SD-81     | CHASIS HANDLE              | 81    | CHASIS HANDLE              | 1   |
| 547SD-89     | TIE IN                     | 89    | TIE IN                     | 1   |
| 547SD-CYL    | COMPLETE CYLINDER ASSEMBLY | 85    | COMPLETE CYLINDER ASSEMBLY | 1   |
| 547SD-HS     | HANDLE ASSEMBLY            | 83    | HANDLE ASSEMBLY            | 1   |
| 547SDD-PPA   | PNEUMATIC PUMP ASSEMBLY    | 76    | PNEUMATIC PUMP ASSEMBLY    | 1   |
| 547SD-PS     | PISTON SET                 |       | PISTON SET                 | 1   |
| 547SD-SK     | SEAL KIT                   |       | SEAL KIT                   | 1   |
| 547SD-SS     | SWITCH SET                 |       | SWITCH SET                 | 1   |