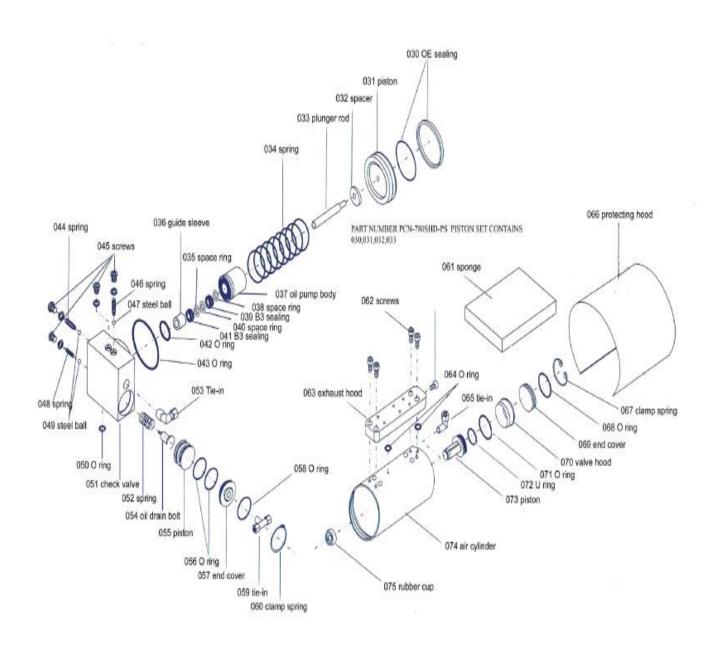

## **MODEL 547SD 50/25 TON AXLE JACK**

| PART         |                            |       | KIT INCLUDES               |     |
|--------------|----------------------------|-------|----------------------------|-----|
| ORDER NUMBER | KIT DESCRIPTION            | REF.# | DESCRIPTION                | QTY |
| 547SD-082    | WHEEL ASSEMLY              | 82    | WHEEL ASSEMLY              | 1   |
| 547SD-53     | TIE IN                     | 53    | TIE IN                     | 1   |
| 547SD-59     | TIE IN                     | 59    | TIE IN                     | 1   |
| 547SD-63     | EXHAUST HOOD               | 63    | EXHAUST HOOD               | 1   |
| 547SD-65     | TIE IN                     | 65    | TIE IN                     | 1   |
| 547SD-66     | PROTECTION HOOD            | 66    | PROTECTION HOOD            | 1   |
| 547SD-77     | AIR HOSE KIT               | 77    | AIR HOSE KIT               | 1   |
| 547SD-78     | TIE IN                     | 78    | TIE IN                     | 1   |
| 547SD-79     | CHASIS HANDLE              | 79    | CHASIS HANDLE              | 1   |
| 547SD-80     | EXTENSION KIT              | 80    | EXTENSION KIT              | 1   |
| 547SD-81     | CHASIS HANDLE              | 81    | CHASIS HANDLE              | 1   |
| 547SD-89     | TIE IN                     | 89    | TIE IN                     | 1   |
| 547SD-CYL    | COMPLETE CYLINDER ASSEMBLY | 85    | COMPLETE CYLINDER ASSEMBLY | 1   |
| 547SD-HS     | HANDLE ASSEMBLY            | 83    | HANDLE ASSEMBLY            | 1   |
| 547SDD-PPA   | PNEUMATIC PUMP ASSEMBLY    | 76    | PNEUMATIC PUMP ASSEMBLY    | 1   |
| 547SD-PS     | PISTON SET                 |       | PISTON SET                 | 1   |
| 547SD-SK     | SEAL KIT                   |       | SEAL KIT                   | 1   |
| 547SD-SS     | SWITCH SET                 |       | SWITCH SET                 | 1   |