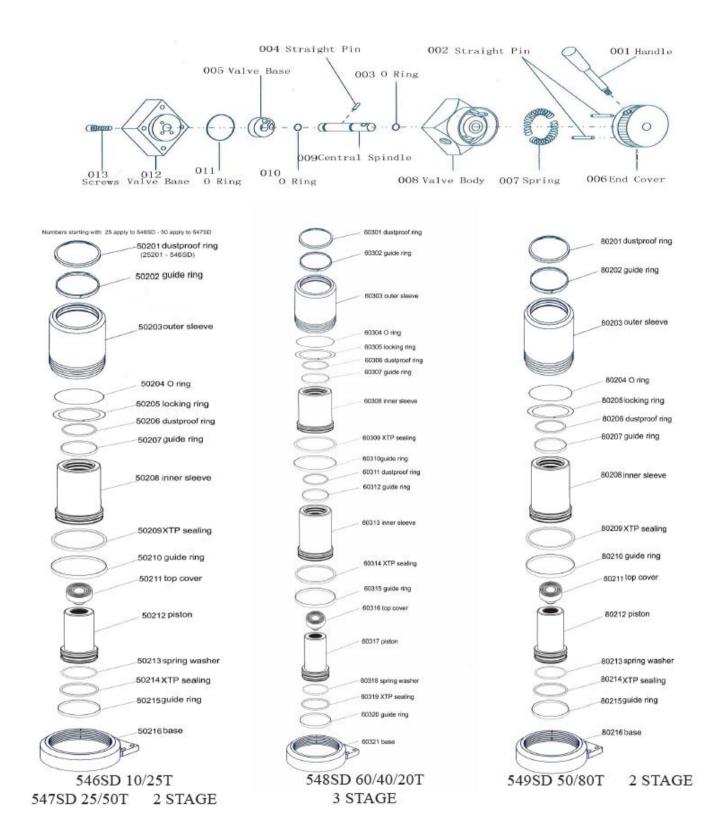

## **MODEL 547SD 50/25 TON AXLE JACK**

| PART         |                            |       | KIT INCLUDES               |     |
|--------------|----------------------------|-------|----------------------------|-----|
| ORDER NUMBER | KIT DESCRIPTION            | REF.# | DESCRIPTION                | QTY |
| 547SD-082    | WHEEL ASSEMLY              | 82    | WHEEL ASSEMLY              | 1   |
| 547SD-53     | TIE IN                     | 53    | TIE IN                     | 1   |
| 547SD-59     | TIE IN                     | 59    | TIE IN                     | 1   |
| 547SD-63     | EXHAUST HOOD               | 63    | EXHAUST HOOD               | 1   |
| 547SD-65     | TIE IN                     | 65    | TIE IN                     | 1   |
| 547SD-66     | PROTECTION HOOD            | 66    | PROTECTION HOOD            | 1   |
| 547SD-77     | AIR HOSE KIT               | 77    | AIR HOSE KIT               | 1   |
| 547SD-78     | TIE IN                     | 78    | TIE IN                     | 1   |
| 547SD-79     | CHASIS HANDLE              | 79    | CHASIS HANDLE              | 1   |
| 547SD-80     | EXTENSION KIT              | 80    | EXTENSION KIT              | 1   |
| 547SD-81     | CHASIS HANDLE              | 81    | CHASIS HANDLE              | 1   |
| 547SD-89     | TIE IN                     | 89    | TIE IN                     | 1   |
| 547SD-CYL    | COMPLETE CYLINDER ASSEMBLY | 85    | COMPLETE CYLINDER ASSEMBLY | 1   |
| 547SD-HS     | HANDLE ASSEMBLY            | 83    | HANDLE ASSEMBLY            | 1   |
| 547SDD-PPA   | PNEUMATIC PUMP ASSEMBLY    | 76    | PNEUMATIC PUMP ASSEMBLY    | 1   |
| 547SD-PS     | PISTON SET                 |       | PISTON SET                 | 1   |
| 547SD-SK     | SEAL KIT                   |       | SEAL KIT                   | 1   |
| 547SD-SS     | SWITCH SET                 |       | SWITCH SET                 | 1   |