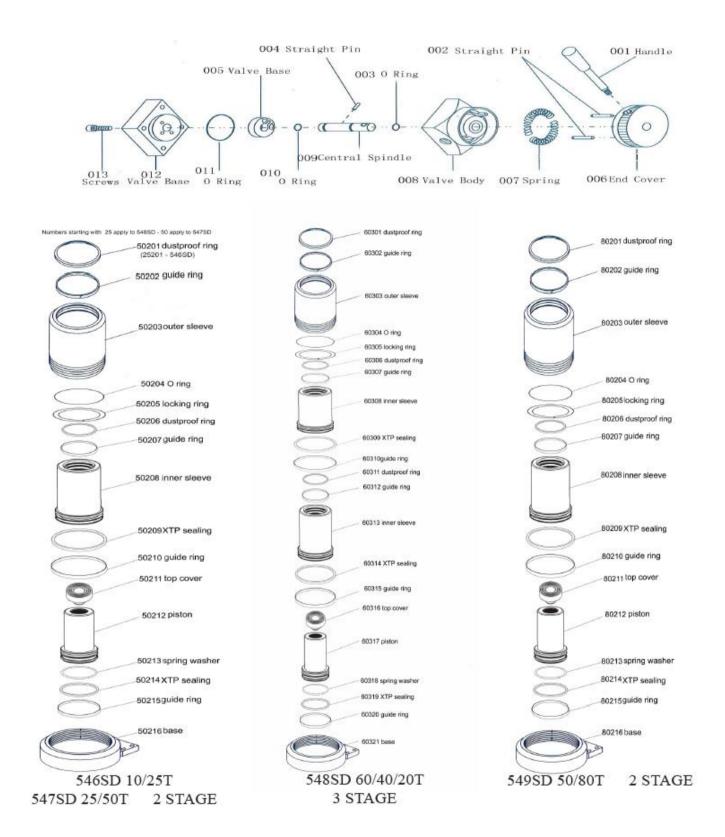

## MODEL 548SD 60/40/20 TON AXLE JACK

| PART         |                            |       | KIT INCLUDES               |     |
|--------------|----------------------------|-------|----------------------------|-----|
| ORDER NUMBER | KIT DESCRIPTION            | REF.# | DESCRIPTION                | QTY |
| 548SD-082    | WHEEL ASSEMLY              | 82    | WHEEL ASSEMLY              | 1   |
| 548SD-53     | TIE IN                     | 53    | TIE IN                     | 1   |
| 548SD-59     | TIE IN                     | 59    | TIE IN                     | 1   |
| 548SD-63     | EXHAUST HOOD               | 63    | EXHAUST HOOD               | 1   |
| 548SD-65     | TIE IN                     | 65    | TIE IN                     | 1   |
| 548SD-66     | PROTECTION HOOD            | 66    | PROTECTION HOOD            | 1   |
| 548SD-77     | AIR HOSE KIT               | 77    | AIR HOSE KIT               | 1   |
| 548SD-78     | TIE IN                     | 78    | TIE IN                     | 1   |
| 548SD-79     | CHASIS HANDLE              | 79    | CHASIS HANDLE              | 1   |
| 548SD-80     | EXTENSION KIT              | 80    | EXTENSION KIT              | 1   |
| 548SD-81     | CHASIS HANDLE              | 81    | CHASIS HANDLE              | 1   |
| 548SD-89     | TIE IN                     | 89    | TIE IN                     | 1   |
| 548SD-CYL    | COMPLETE CYLINDER ASSEMBLY | 85    | COMPLETE CYLINDER ASSEMBLY | 1   |
| 548SD-HS     | HANDLE ASSEMBLY            | 83    | HANDLE ASSEMBLY            | 1   |
| 548SD-PPA    | PNEUMATIC PUMP ASSEMBLY    | 76    | PNEUMATIC PUMP ASSEMBLY    | 1   |
| 548SD-PS     | PISTON SET                 |       | PISTON SET                 | 1   |
| 548SD-SK     | SEAL KIT                   |       | SEAL KIT                   | 1   |
| 548SD-SS     | SWITCH SET                 |       | SWITCH SET                 | 1   |