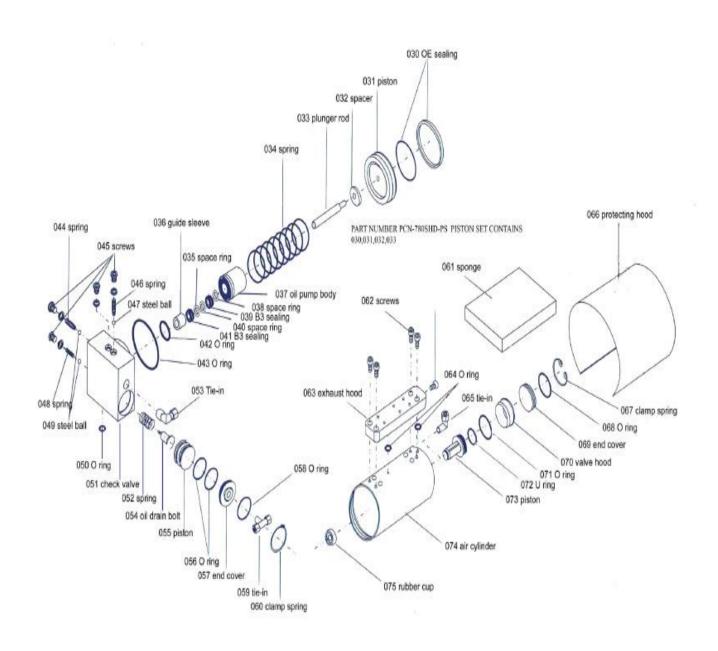

## MODEL 548SD 60/40/20 TON AXLE JACK

| PART         |                            |       | KIT INCLUDES               |     |
|--------------|----------------------------|-------|----------------------------|-----|
| ORDER NUMBER | KIT DESCRIPTION            | REF.# | DESCRIPTION                | QTY |
| 548SD-082    | WHEEL ASSEMLY              | 82    | WHEEL ASSEMLY              | 1   |
| 548SD-53     | TIE IN                     | 53    | TIE IN                     | 1   |
| 548SD-59     | TIE IN                     | 59    | TIE IN                     | 1   |
| 548SD-63     | EXHAUST HOOD               | 63    | EXHAUST HOOD               | 1   |
| 548SD-65     | TIE IN                     | 65    | TIE IN                     | 1   |
| 548SD-66     | PROTECTION HOOD            | 66    | PROTECTION HOOD            | 1   |
| 548SD-77     | AIR HOSE KIT               | 77    | AIR HOSE KIT               | 1   |
| 548SD-78     | TIE IN                     | 78    | TIE IN                     | 1   |
| 548SD-79     | CHASIS HANDLE              | 79    | CHASIS HANDLE              | 1   |
| 548SD-80     | EXTENSION KIT              | 80    | EXTENSION KIT              | 1   |
| 548SD-81     | CHASIS HANDLE              | 81    | CHASIS HANDLE              | 1   |
| 548SD-89     | TIE IN                     | 89    | TIE IN                     | 1   |
| 548SD-CYL    | COMPLETE CYLINDER ASSEMBLY | 85    | COMPLETE CYLINDER ASSEMBLY | 1   |
| 548SD-HS     | HANDLE ASSEMBLY            | 83    | HANDLE ASSEMBLY            | 1   |
| 548SD-PPA    | PNEUMATIC PUMP ASSEMBLY    | 76    | PNEUMATIC PUMP ASSEMBLY    | 1   |
| 548SD-PS     | PISTON SET                 |       | PISTON SET                 | 1   |
| 548SD-SK     | SEAL KIT                   |       | SEAL KIT                   | 1   |
| 548SD-SS     | SWITCH SET                 |       | SWITCH SET                 | 1   |