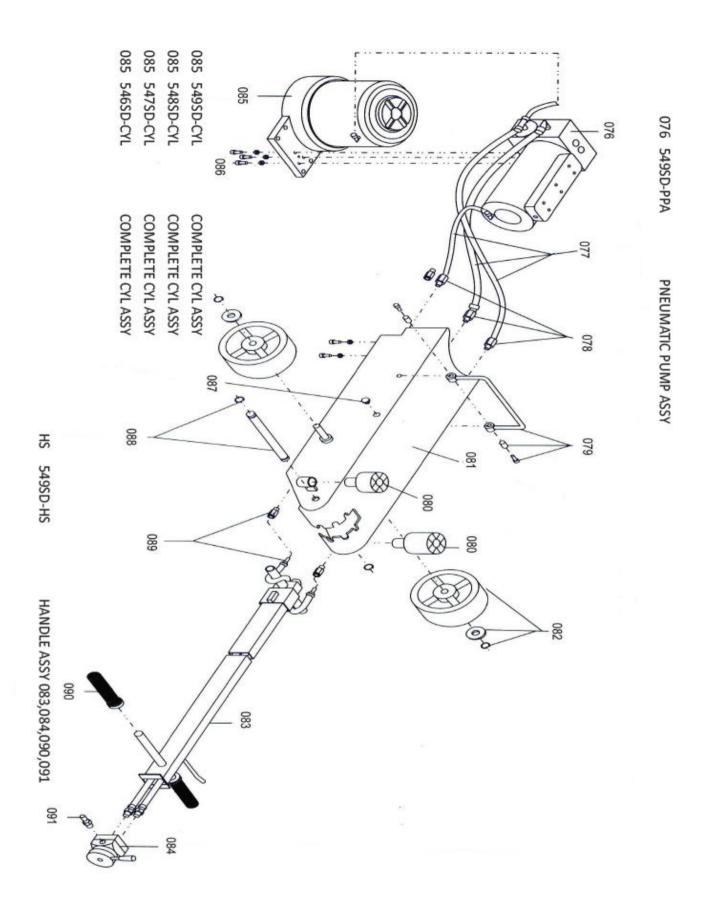

## MODEL 548SD 60/40/20 TON AXLE JACK

| PART         |                            |       | KIT INCLUDES               |     |
|--------------|----------------------------|-------|----------------------------|-----|
| ORDER NUMBER | KIT DESCRIPTION            | REF.# | DESCRIPTION                | QTY |
| 548SD-082    | WHEEL ASSEMLY              | 82    | WHEEL ASSEMLY              | 1   |
| 548SD-53     | TIE IN                     | 53    | TIE IN                     | 1   |
| 548SD-59     | TIE IN                     | 59    | TIE IN                     | 1   |
| 548SD-63     | EXHAUST HOOD               | 63    | EXHAUST HOOD               | 1   |
| 548SD-65     | TIE IN                     | 65    | TIE IN                     | 1   |
| 548SD-66     | PROTECTION HOOD            | 66    | PROTECTION HOOD            | 1   |
| 548SD-77     | AIR HOSE KIT               | 77    | AIR HOSE KIT               | 1   |
| 548SD-78     | TIE IN                     | 78    | TIE IN                     | 1   |
| 548SD-79     | CHASIS HANDLE              | 79    | CHASIS HANDLE              | 1   |
| 548SD-80     | EXTENSION KIT              | 80    | EXTENSION KIT              | 1   |
| 548SD-81     | CHASIS HANDLE              | 81    | CHASIS HANDLE              | 1   |
| 548SD-89     | TIE IN                     | 89    | TIE IN                     | 1   |
| 548SD-CYL    | COMPLETE CYLINDER ASSEMBLY | 85    | COMPLETE CYLINDER ASSEMBLY | 1   |
| 548SD-HS     | HANDLE ASSEMBLY            | 83    | HANDLE ASSEMBLY            | 1   |
| 548SD-PPA    | PNEUMATIC PUMP ASSEMBLY    | 76    | PNEUMATIC PUMP ASSEMBLY    | 1   |
| 548SD-PS     | PISTON SET                 |       | PISTON SET                 | 1   |
| 548SD-SK     | SEAL KIT                   |       | SEAL KIT                   | 1   |
| 548SD-SS     | SWITCH SET                 |       | SWITCH SET                 | 1   |