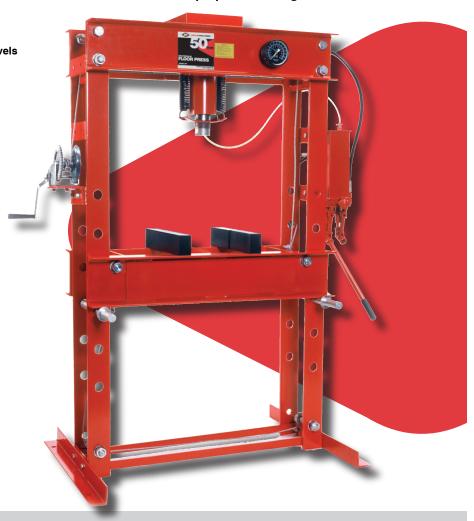

## **50 TON SHOP PRESS**

## Model 837

American Forge & Foundry is pleased to introduce our new lineup of HEAVY DUTY Shop Presses. The heavier gauge steel make these presses ideal for heavy duty truck applications, spring shops, industrial, or every day shops that find themselves in need of a "step up" from a regular duty press.

- Heavy-Duty vehicle and industrial use
- · Winch-operated press bed with seven adjustment levels
- Comes with 2 pressing plates
- Two-speed hand pump provides faster travel to load while air/hydraulic pump (with overload protection) provides effortless operation
- · Frame-mounted hydraulic pressure gauge
- Shipping Weight: 672 lbs.