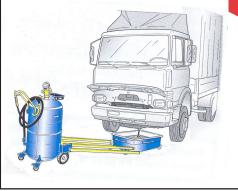

## **30 GALLON HEAVY DUTY TRUCK** WASTE OIL DRAIN / EVACUATOR WITH CANTILEVER BASIN

Model 8880

The AFF Model 8880 permits the safe removal of waste fluids through the dipstick via the included probes or by placing the 13 Gallon Basin beneath the vehicle and gravity draining. Cantilever Basin is evacuated into the main tank using a siphoning action by creating a vacuum in the main reservoir tank using shop air. Main storage tank is evacuated using shop air and the included evacuation hose attached to shop waste oil storage tank.

- Comes with a set of 6 Dipstick Evacuation Tubes and three connectors for BMW, Volkswagen and Citroen.
- Tank mounted oil-level sight gauge shows waste oil level in storage tank indicating how much capacity is remaining prior to the need to evacuate.
- Comes with 6' drain hose.
- Shipping weight: 152 lbs.