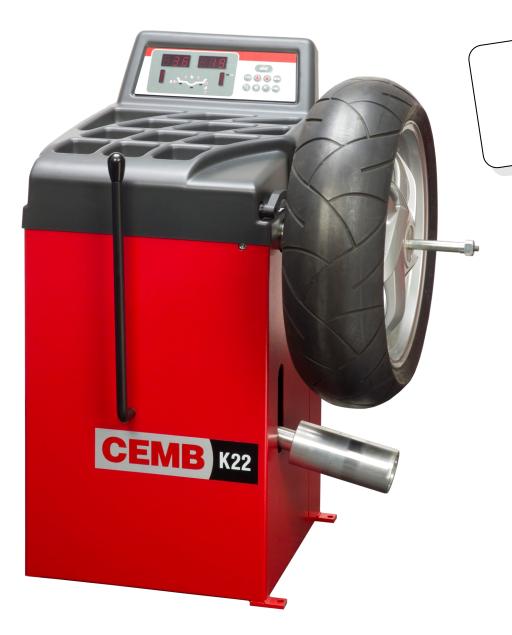

## **MOTORCYCLE WHEEL BALANCER**

# CEMB

**K22** 

DESIGNED FOR MOTORCYCLES ONLY

#### **FEATURES**

- The shaft of the balancing machine is fixed so that the wheel rotates freely on
  its own bearings. This simulates exactly the assembly of the wheel on the motorbike and eliminates all the assembly inaccuracies which are inevitable with
  traditional balancing machines for car wheels where the adapter is put in rotation with the wheel
- Static and Dynamic balance
- Automatic distance and diameter entry (2D)
- Balances scooter wheels (hand spin)
- Balances bearing type and single sided swing arm (with optional AGF adaptor set)