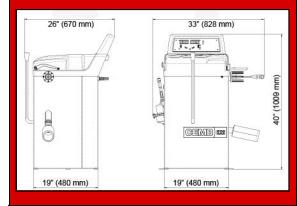

d swing arm (with optional AGF adaptor set)

#### STANDARD ACCESSORIES

- 15mm threaded shaft
- 2 cones 15mm 25mm
- · Shaft nut and washer

#### **OPTIONAL ACCESSORIES**

- · AGF kit for single arm type (flange) wheels
- Harley Davidson shaft extension
- Kawasaki Suzuki shaft extension
- Shaft extensions

#### **TECHNICAL SPECIFICATIONS**

- Power supply 110VAC
- Balancing speed < 80 rpm</li>
- Balancing accuracy < 1 g
- Rim diameter 10" 30"
- Rim width 1.5" 20"
- Max wheel weight 66 lbs (30 Kg)
- Average cycle time 6 8 seconds
- Operating temperature 32° -113°F (0°- 45°C)
- Shipping dimensions (L 58" x W 43" x H 59")
- Gross shipping weight 240 lbs







Manufacturer reserves the right to make any and all alterations it may consider suitable without notice

#### **BALANCER FOOT PRINT**



#### **CEMB TECHNOLOGIES**

constant accurate balancing over time.





Sales and technical support network in over 85 countries.

A team of specialists at the customer's service.

### CEMB

BL Systems, Inc.

2873 Ramsey Road • Gainesville, GA 30501 Toll free 877-259-4335 • Office 678-717-1050 Fax 678-717-1056 • sales@cemb-usa.com

DISTRIBUTED BY

Related Models C29MC • K8MC

**CATK22-1**