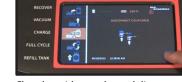

#### RECOVERY

Press green arrow for required identification.

Enter the amount of oil recovered and press the green arrow.

Connect blue coupler to vehicle, open, and press the green arrow.

| HOME SCREEN | ngunus: |                                   |
|-------------|---------|-----------------------------------|
| RECOVER     | 1       | 2 2.05 lbs - 100 N                |
| VACUUM      | 4       | COMPLETE<br>BEFRIGTRANT BECOVERED |
| CHARGE      |         | 0.02 lbs                          |
| FULL CYCLE  | -3      |                                   |
| REFILL TANK | 10      | 19/19/2013 13:04:37 AM            |
| -           |         | No. of Concession, Name           |