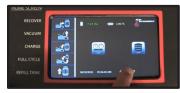

#### CHARGE A NON-ELECTRIC VEHICLE

?

Press the "CHARGE" icon.

-33

If no leak is found, press "NO".

Select which port you want to charge.

Either both, high side, or low side.

Press the green arrow.

Press the "CHARGE" icon.

Press the green arrow.

<u>\_\_\_\_\_</u> +©

Press the green arrow.

**\_\_\_\_®** EFILL TA 1

Press the green arrow.

When instructed, close couplers, discon-

Enter the amount to charge and press the green arrow.