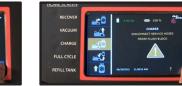

#### RECOVERY

Press green arrow for required identification.

Enter the amount of oil recovered and press the green arrow.

Connect blue coupler to vehicle, open, and press the green arrow.

| HOME SCREEN | ngunus: |                                   |
|-------------|---------|-----------------------------------|
| RECOVER     | 1       | 2 2.05 lbs - 100 N                |
| VACUUM      | 4       | COMPLETE<br>BEFRIGTRANT BECOVERED |
| CHARGE      |         | 0.02 lbs                          |
| FULL CYCLE  | -3      |                                   |
| REFILL TANK | 10      | 19/19/2013 13:04:37 AM            |
| -           |         | No. of Concession, Name           |