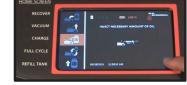

Press the "CHARGE" icon.

Press the green arrow.

<u>\_\_\_\_\_</u> +©

Press the green arrow.

**\_\_\_\_®** EFILL TA 1

Press the green arrow.

When instructed, close couplers, discon-

Enter the amount to charge and press the green arrow.

Start the car & press the green arrow.

Close low side coupler and disconnect both couplers. Press the green arrow.

Press green checkmark to go to car

health, or "NO" to complete process.

Inject the necessary amount of oil and press the green arrow.