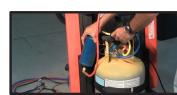

#### **TANK REFILL**

identification.

Turn the virgin tank so the valve is on the bottom.

Connect red hose to virgin tank with adapter. Open tank and hose valve.

When tank fill is complete, press the green arrow.