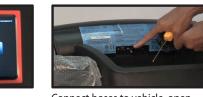

Remove packing material. Remove cover by unscrewing the two knobs.

Remove scale protection foam and replace cover.

Press the green arrow.

Press the "RECOVER" icon.

When passed, press the green arrow.

Connect red coupler to vehicle, open, and press the green arrow.