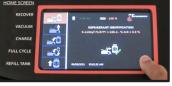

#### RECOVERY

Press green arrow for required identification.

Enter the amount of oil recovered and press the green arrow.

Connect blue coupler to vehicle, open, and press the green arrow.

| HOME SCREEN | ngunus: |                                   |
|-------------|---------|-----------------------------------|
| RECOVER     | 1       | 2 2.05 lbs - 100 N                |
| VACUUM      | 4       | COMPLETE<br>BEFRIGTRANT BECOVERED |
| CHARGE      |         | 0.02 lbs                          |
| FULL CYCLE  | -3      |                                   |
| REFILL TANK | 10      | 19/19/2013 13:04:37 AM            |
| -           |         | No. of Concession, Name           |