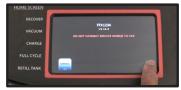

#### RECOVERY

Press green arrow for required identification.

Enter the amount of oil recovered and press the green arrow.

Connect blue coupler to vehicle, open, and press the green arrow.

| HOME SCREEN | ngunus: |                                   |
|-------------|---------|-----------------------------------|
| RECOVER     | 1       | 2 2.05 lbs - 100 N                |
| VACUUM      | 4       | COMPLETE<br>BEFRIGTRANT BECOVERED |
| CHARGE      |         | 0.02 lbs                          |
| FULL CYCLE  | -3      |                                   |
| REFILL TANK | 10      | 19/19/2013 13:04:37 AM            |
| -           |         | No. of Concession, Name           |