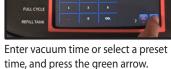

# 

Press the filter icon.

Press the green arrow to continue.

VACUUM 4 1

Press the green arrow.

Press the green arrow.

When purity is confirmed, press the green arrow.

Press the time icon.