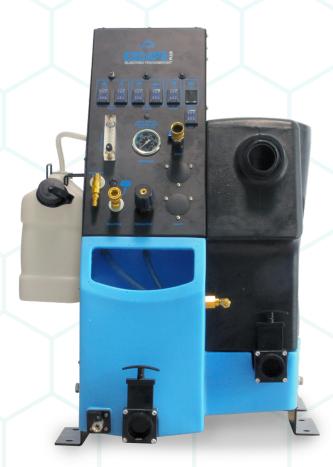

## Next Big Thing In Truckmounts

We at Mytee Products know that Electric Truckmount Technology is the future, and we've spent years perfecting our equipment to bring you The Next Big Thing: **the Escape® LX™ Plus Electric Truckmount!** Finally, an electric truckmount with the power to rival gas... at a fraction of the cost!

- Features *three* LX<sup>™</sup> vacuums for unbeatable suction on long hose runs.
- 350 CFM, 17.5 in. Hg (approx.)
- 1,200 PSI pump (regulated to 1,000 PSI), 2.2 GPM flow
- · Auto-fill and chemical injection included.
- 3.5 GPM pump-out
- · Weighs only 190 lbs.
- Make it mobile with the optional Transport Cart (part no. A150).
- · Draws 30 amps @ 230V 60Hz
- · Runs off a single 5 ft. 4-prong power cord
- Includes Lint Hog<sup>™</sup> in-line filter and Cuff-Lynx<sup>™</sup> Hose Connectors

Includes a Lint Hog™ in-line debris filter!

On-board chemical injection automatically siphons in your desired chemical!

Escape® LX™ Plus Electric Truckmount
Model ETM-LX-PLUS

Join the **Electric Revolution!** www.mytee.com