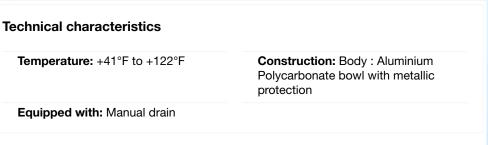

## ALTO 1 - 2-piece-set - 1/4" Filter-Regulator-Lubricator (gauge included) with wall bracket and pipe adapters

Equipped with a pressure gauge: 0 to 145 psi

Max operating pressure: 174 psi

| A<br>(mm) | B<br>(mm) | NPT female thread | Flow rate (cfm at 87 psi ∆P=14psi) | Max operating pressure (psi) | Filtration<br>(µm) | Parts Numbers |
|-----------|-----------|-------------------|------------------------------------|------------------------------|--------------------|---------------|
| 146       | 170       | 1/4" FNPT         | 17.65                              | 174                          | 25                 | TB PSM201     |