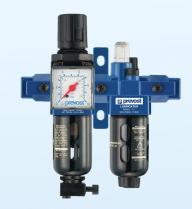

## ALTO 1 - 2-piece-set - 1/4" Filter-Regulator-Lubricator (gauge included) with wall bracket and pipe adapters

Equipped with a pressure gauge: 0 to 145 psi

Max operating pressure: 174 psi

| A<br>(mm) | B<br>(mm) | NPT female thread | Flow rate (cfm at 87 psi ∆P=14psi) | Max operating pressure (psi) | Filtration<br>(µm) | Parts Numbers |
|-----------|-----------|-------------------|------------------------------------|------------------------------|--------------------|---------------|
| 146       | 170       | 1/4" FNPT         | 17.65                              | 174                          | 25                 | TB PSM201     |