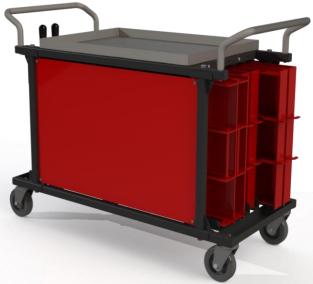

**Optional Storage Cart** 

| MODEL       | CS-650-C1        |
|-------------|------------------|
| HEIGHT      | 36"              |
| WIDTH       | 21 3/8"          |
| DEPTH       | 49"              |
| SHIP WEIGHT | APPROX. 138 LBS. |

## **PRODUCT FEATURES**

- Maximize your floor space with a portable alignment kit
- ★ Designed to accommodate rolling compensation roll back bridges included
- ★ Customizable to the length required by your alignment system
- Can be portable or permanently bolted to the floor
- ★ Component sections lock together
- ★ All components weigh less than 60 lbs. each
- ★ Turnplates are removable
- ★ Storage cart with durable stainless steel top available #CS-650-C1