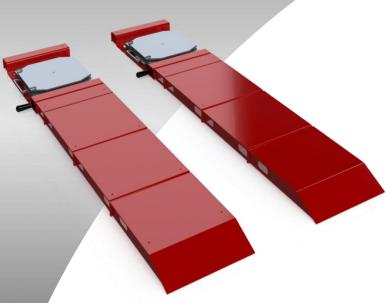

## **CS-650 Portable Heavy-duty Alignment Kit**

## Ideal for Shops with Limited Floor Space

| <b>Turnplates Sold Separately</b> | <b>Turnp</b> | lates | Sold | Separa | tely |
|-----------------------------------|--------------|-------|------|--------|------|
|-----------------------------------|--------------|-------|------|--------|------|

| MODEL              | CS-650             |
|--------------------|--------------------|
| HEIGHT             | 2 3/4"             |
| WIDTH              | 20"                |
| DEPTH              | 102"               |
| ROLL BACK DISTANCE | 78"                |
| WEIGHT CAPACITY    | 30,000 LBS.        |
| TURNPLATE POCKET   | 20"W x 26"L x 2½"D |
| SHIP WEIGHT        | APPROX.461 LBS.    |

## **PRODUCT FEATURES**

- Maximize your floor space with a portable alignment kit
- ★ Designed to accommodate rolling compensation roll back bridges included
- ★ Customizable to the length required by your alignment system
- Can be portable or permanently bolted to the floor
- ★ Component sections lock together
- ★ All components weigh less than 60 lbs. each
- ★ Turnplates are removable
- ★ Storage cart with durable stainless steel top available #CS-650-C1