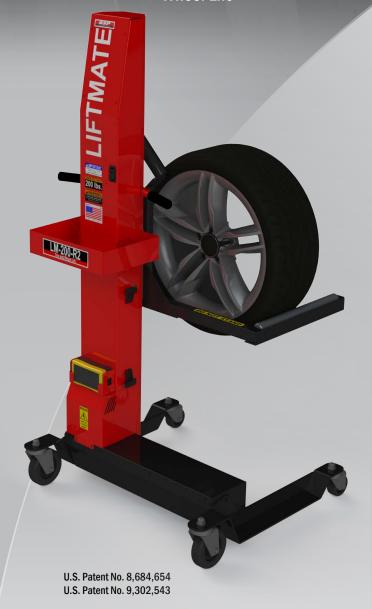

### LM-200-R2

# Rechargeable Tire & Wheel Lift

#### **FEATURES**

- ★ Lifts up to 200 lb. tire/wheel assemblies
- \* Rises to full height in approx. 10 seconds
- **★** 24V battery and charging system INCLUDED!
- \* Steel tire rollers for easy lug nut alignment
- Toffset design allows easy access to lug nuts
- **Easily transport tire assembly to balancer** or tire changer
- Rotating casters (two locking) make it easy to maneuver
- Foot lever brake ensures you are locked in place.

REDUCE INJURY POTENTIAL

IMPROVE PRODUCTIVITY

MOUNT & DEMOUNT WITH EASE

Heavy lifting accounts for 20% of all workplace injuries. The tire and wheel assembly for some passenger cars, suvs and trucks can weigh as much as 160 pounds, making it very difficult for one person to comfortably and safely lift and set in place. This rechargeable mobile unit is powered by two 12V batteries wired in series resulting in a powerful 24V output. The LM-200-R2 is a powerful lift that will be a workhorse for many years.

### LM-200-R2

Rechargeable Tire & Wheel Lift

24V quality battery charger included

Steel tire rollers make for easy lug nut alignment

Heavy duty rotating locking casters provide easy and safe movement

U.S. Patent No. 8,684,654 U.S. Patent No. 9,302,543