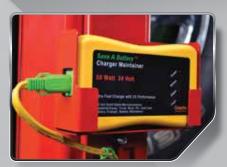

#### **FEATURES**

- ★ Lifts up to 200 lb. tire/wheel assemblies
- \* Rises to full height in approx. 10 seconds
- **★** 24V battery and charging system INCLUDED!
- \* Steel tire rollers for easy lug nut alignment
- Toffset design allows easy access to lug nuts
- **Easily transport tire assembly to balancer** or tire changer
- Rotating casters (two locking) make it easy to maneuver
- Foot lever brake ensures you are locked in place.

REDUCE INJURY POTENTIAL

IMPROVE PRODUCTIVITY

MOUNT & DEMOUNT WITH EASE

Heavy lifting accounts for 20% of all workplace injuries. The tire and wheel assembly for some passenger cars, suvs and trucks can weigh as much as 160 pounds, making it very difficult for one person to comfortably and safely lift and set in place. This rechargeable mobile unit is powered by two 12V batteries wired in series resulting in a powerful 24V output. The LM-200-R2 is a powerful lift that will be a workhorse for many years.

### LM-200-R2

Rechargeable Tire & Wheel Lift

24V quality battery charger included

Steel tire rollers make for easy lug nut alignment

Heavy duty rotating locking casters provide easy and safe movement

U.S. Patent No. 8,684,654 U.S. Patent No. 9,302,543