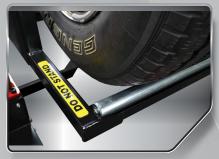

#### **FEATURES**

- ★ Lifts up to 200 lb. tire/wheel assemblies
- \* Rises to full height in approx. 10 seconds
- **★** 24V battery and charging system INCLUDED!
- \* Steel tire rollers for easy lug nut alignment
- Toffset design allows easy access to lug nuts
- **Easily transport tire assembly to balancer** or tire changer
- Rotating casters (two locking) make it easy to maneuver
- Foot lever brake ensures you are locked in place.