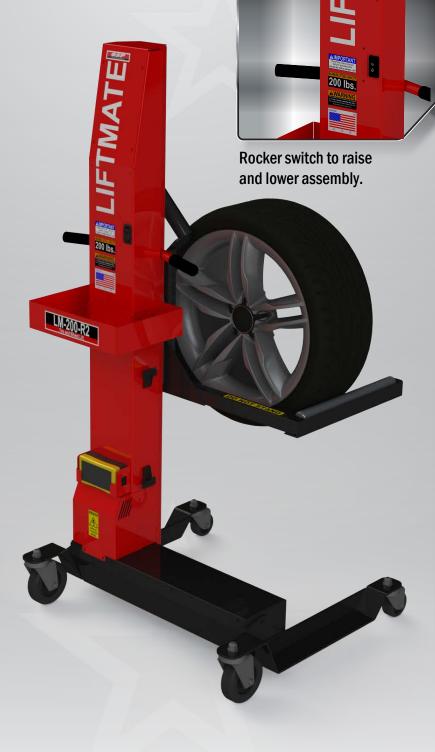

#### **FEATURES**

- ★ Lifts up to 200 lb. tire/wheel assemblies
- \* Rises to full height in approx. 10 seconds
- **★** 24V battery and charging system INCLUDED!
- \* Steel tire rollers for easy lug nut alignment
- Toffset design allows easy access to lug nuts
- **Easily transport tire assembly to balancer** or tire changer
- Rotating casters (two locking) make it easy to maneuver
- Foot lever brake ensures you are locked in place.

REDUCE INJURY POTENTIAL

IMPROVE PRODUCTIVITY

MOUNT & DEMOUNT WITH EASE

Heavy lifting accounts for 20% of all workplace injuries. The tire and wheel assembly for some passenger cars, suvs and trucks can weigh as much as 160 pounds, making it very difficult for one person to comfortably and safely lift and set in place. This rechargeable mobile unit is powered by two 12V batteries wired in series resulting in a powerful 24V output. The LM-200-R2 is a powerful lift that will be a workhorse for many years.

### LM-200-R2

Rechargeable Tire & Wheel Lift

24V quality battery charger included

Steel tire rollers make for easy lug nut alignment

Heavy duty rotating locking casters provide easy and safe movement

U.S. Patent No. 8,684,654 U.S. Patent No. 9,302,543