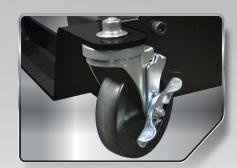

#### **FEATURES**

- ★ Lifts up to 200 lb. tire/wheel assemblies
- \* Rises to full height in approx. 10 seconds
- **★** 24V battery and charging system INCLUDED!
- \* Steel tire rollers for easy lug nut alignment
- Toffset design allows easy access to lug nuts
- **Easily transport tire assembly to balancer** or tire changer
- Rotating casters (two locking) make it easy to maneuver
- Foot lever brake ensures you are locked in place.

### LM-200-R2

Rechargeable Tire & Wheel Lift

24V quality battery charger included

Steel tire rollers make for easy lug nut alignment

Heavy duty rotating locking casters provide easy and safe movement

U.S. Patent No. 8,684,654 U.S. Patent No. 9,302,543