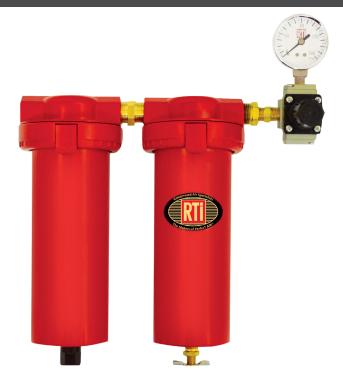

# STEALTH 6060B

#### STEALTH unit

### **Specifications**

- Maximum flow: 60 scfm at 100 psi
- Patented activated carbon 1st stage removes oil to 0.003 ppm
- Final filtration to 0.01 micron at 99.99998% efficiency
- Maximum pressure: 150 psi, maximum temp: 125° F
- High flow 3/8" regulator/gauge, 0-160 psi gauge
- ½" NPT inlet, 3/8" NPT outlet

## **Replacement parts**

- 1st stage element: 6960-1 • 2nd stage element: 3C-060
- 1st stage auto drain: N32-95-979 • 2nd stage manual drain: PC-02
- Pressure gauge: PG-160 Pressure regulator: R30

#### **Benefits**

- Patented Inverse-Flow<sup>®</sup> Technology
- Water, dirt, and oil removal
- Auto drain 1st stage
- Easy serviceability (no tools needed!)
- Snap-lock ring design
- Easy spin-on/spin-off design
- Heavy duty metal construction