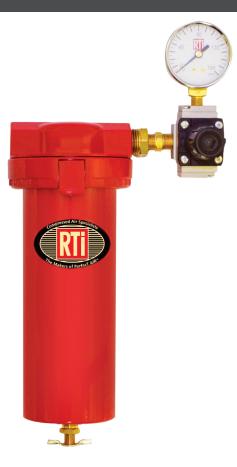

## **STEALTH 7000B/7030B**

## **Features & Benefits**

- Great final polishing filter & control unit
- Quick disconnect clamp ring design
- 0.01 micron at 99.99998% efficiency
- Spin-on/spin-off element
- Equipped with brass petcock
  manual drain
- Comes with high flow regulator & gauge <sup>1</sup>/<sub>4</sub>" On stealth 7000 <sup>3</sup>/<sub>8</sub>" On stealth 7030
- 0-160 Psi gauge with glass lens

## **Specifications**

- Replacement Element: 3C-060
- Max. Air Pressure: 200 PSIG
- Max. Operating Temp: 125° F
- Max. Flow: 60 scfm @ 100 PSI
- 1⁄2" NPT inlet, 1⁄4" Outlet: 7000, 3⁄8": 7030