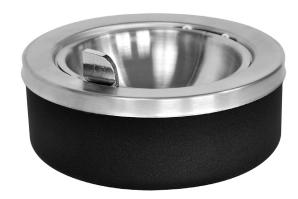

## LARGE CAPACITY FLIP TOP TABLETOP ASHTRAY 63 BLX, 63-BG BLX

63 BLX

63-BG BLX

#### **Features and Benefits**

- Large capacity tabletop ashtray with stainless steel flip top
- Stainless Steel flip bowl empties into unit
- Bridge unit allows for up to 3 cigarettes to be rested
- Fire safe steel helps contain and does not contribute to fire
- Finger-print proof Black Texture finish

#### **FINISH**

(BLX) Black Texture