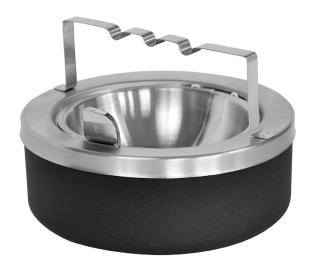

## LARGE CAPACITY FLIP TOP TABLETOP ASHTRAY 63 BLX, 63-BG BLX

63 BLX

63-BG BLX

#### **Features and Benefits**

- Large capacity tabletop ashtray with stainless steel flip top
- Stainless Steel flip bowl empties into unit
- Bridge unit allows for up to 3 cigarettes to be rested
- Fire safe steel helps contain and does not contribute to fire
- Finger-print proof Black Texture finish

#### **FINISH**

(BLX) Black Texture