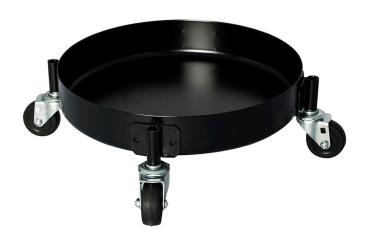

## HEAVY DUTY BUCKET DOLLY 455 BLS

#### Features and Benefits

- · Heavy-duty steel dolly for 5 gallon pail
- Solid pan contains spillage
- Includes 4 swivel, ball-bearing stem casters with 2" non-marring wheels mounted on the outside of the dolly in steel brackets for greater stability

#### **FINISH**

(BLS) Black Satin

### **Specifications**

| Item Number | Dimensions   | Capacity | Carton         | Weight |
|-------------|--------------|----------|----------------|--------|
| 455 BLS     | 12" dia x 4" | 250 lbs  | 15" x 15" x 6" | 7 lbs  |