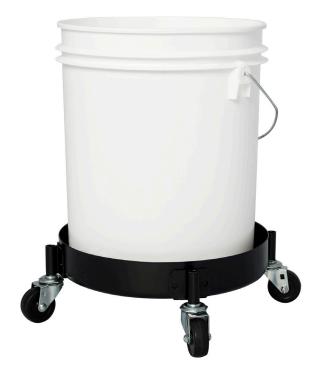

## HEAVY DUTY BUCKET DOLLY 455 BLS

#### Features and Benefits

- · Heavy-duty steel dolly for 5 gallon pail
- Solid pan contains spillage
- Includes 4 swivel, ball-bearing stem casters with 2" non-marring wheels mounted on the outside of the dolly in steel brackets for greater stability