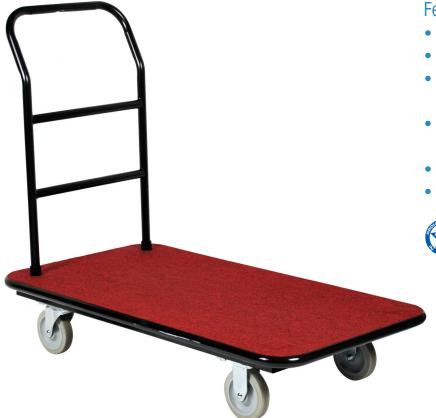

# CARPETED PLATFORM TRUCK 788 H-2 W/ RED

#### Features and Benefits

- Heavy-duty platform truck that ships economically in one box
- Solid 3/4" plywood deck with red carpet and black bumper
- Reinforced welded steel under-carriage and needle-punched, stain-proof carpeting for long wear
- Tubular steel handle finished in durable EXL-COAT™ Powder in Black Satin
- 1,000 pound carrying capacity
- 5" poly grey non-marring casters