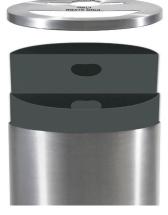

## Features and Benefits

- Brushed Stainless Steel multi-stream indoor receptacle
- 44 gallon receptacle features two fire-safe 22 gallon LLDPE plastic black liners with lift holes
- Lid with half-moon and co-mingle openings to separate recyclables and waste features silk screened graphics for "RECYCLABLES ONLY" and "WASTE ONLY"
- Lid secures to body with push button
- The liner base resin meets UL94 Flammability Standard
- Four heavy-duty feet keep the bottom of the unit slightly elevated to allow for air circulation

#### TOP VIEW OF LID