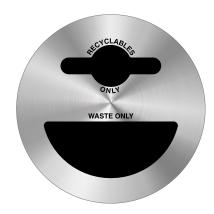

## Features and Benefits

- Brushed Stainless Steel multi-stream indoor receptacle
- 44 gallon receptacle features two fire-safe 22 gallon LLDPE plastic black liners with lift holes
- Lid with half-moon and co-mingle openings to separate recyclables and waste features silk screened graphics for "RECYCLABLES ONLY" and "WASTE ONLY"
- Lid secures to body with push button
- The liner base resin meets UL94 Flammability Standard
- Four heavy-duty feet keep the bottom of the unit slightly elevated to allow for air circulation

#### TOP VIEW OF LID