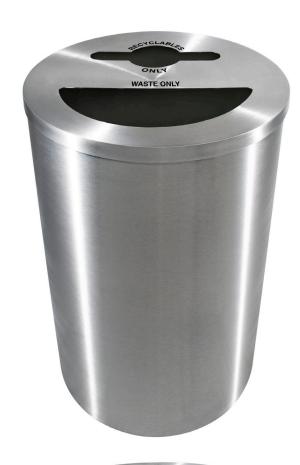

# CELEBRITY COLLECTIONTM RC-2234-2 COMBO SS

## Features and Benefits

- Brushed Stainless Steel multi-stream indoor receptacle
- 44 gallon receptacle features two fire-safe 22 gallon LLDPE plastic black liners with lift holes
- Lid with half-moon and co-mingle openings to separate recyclables and waste features silk screened graphics for "RECYCLABLES ONLY" and "WASTE ONLY"
- Lid secures to body with push button
- The liner base resin meets UL94 Flammability Standard
- Four heavy-duty feet keep the bottom of the unit slightly elevated to allow for air circulation

# **Specifications**

| Item    | n Number     | Body Finish             | Dimensions       | Capacity   | Carton          | Weight |  |
|---------|--------------|-------------------------|------------------|------------|-----------------|--------|--|
| RC-2234 | 1-2 COMBO SS | Brushed Stainless Steel | 22" dia x 34.25" | 44 Gallons | Ships on pallet | 71 lbs |  |