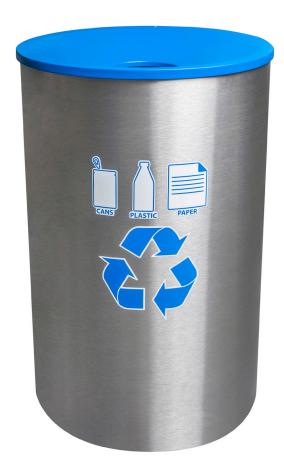

## Features and Benefits

- 45 gallon indoor Recycling receptacle
- Features a brushed stainless steel body and a fingerprint proof Recycle Blue texture funnel top with 6" opening
- Includes an LLDPE plastic liner with lift holes. The liner base resin meets UL94 Flammability Standard
- Four heavy duty feet keep the bottom of this unit slightly off the ground
- Lid is secured to unit with plastic coated steel cable to prevent vandalism
- Decal kit for Cans, Plastic & Paper included
- Contains over 60% recycled material and 100% postconsumer recyclable

### Replacement Parts

21-027-6 PC FG RBLX - Funnel Top with 6" hole 35-2132-FG - 45 gal. Plastic Black Liner 45-2234 - Celebrity™ Decal Kit