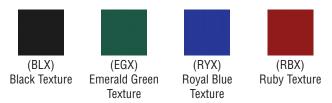

SCOPE XL SERIES<sup>™</sup> RC-KD17, RC-KD36



## Features and Benefits

- 17 and 36 gallon indoor Recycling or Waste receptacle
- Sturdy feet to protect floor surfaces and keep unit slightly elevated to allow for air circulation and prevent mold/mildew growth and "mop around" rings
- Fingerprint-proof textured EXL-COAT™ powder coat finish on body
- Silver Star texture finish lid with Trash opening and co-mingle opening for all other waste streams
- Crisp, white, easy to read graphic pre-applied on two sides for desired waste streams: CANS/BOTTLES, PLASTIC, PAPER, **RECYCLABLES**, or TRASH
- Includes rigid plastic liner with lift handles. The liner base resin meets UL94 flammability standard
- Contains over 30% recycled material and 100% post-consumer recyclable



### **BODY FINISHES**



#### **Replacement Parts**

35-91835 - 17 gal. Plastic Black Liner 35-161434 - 34 gal. Plastic Black Liner **RC-KD Decals - See Website** 

Carton

#### Item Number Dimensions Capacity RC-KD17 9.5" x 18.25" x 35.5" 21" x 21" x 38" 17 Gallons RC-KD36 18.25" x 18.25" x 35.5" 36 Gallons Ships on Pallet

© 2016 Ex-Cell Kaiser LLC

|     | Kaiser |     |
|-----|--------|-----|
| Cen | Naisei | ヒヒし |

Weight

38 lbs

48 lbs