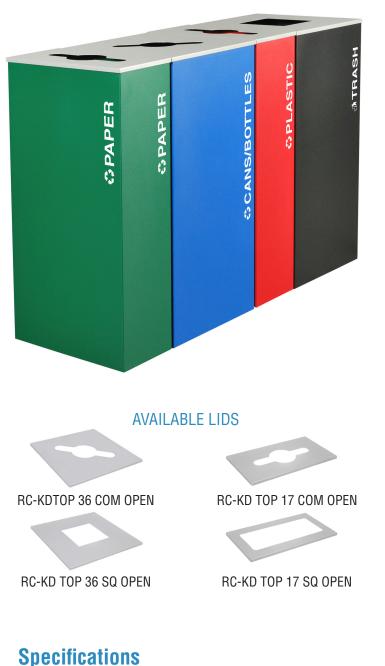

## Features and Benefits

- 17 and 36 gallon indoor Recycling or Waste receptacle
- Sturdy feet to protect floor surfaces and keep unit slightly elevated to allow for air circulation and prevent mold/mildew growth and "mop around" rings
- Fingerprint-proof textured EXL-COAT™ powder coat finish on body
- Silver Star texture finish lid with Trash opening and co-mingle opening for all other waste streams
- Crisp, white, easy to read graphic pre-applied on two sides for desired waste streams: CANS/BOTTLES, PLASTIC, PAPER, **RECYCLABLES**, or TRASH
- Includes rigid plastic liner with lift handles. The liner base resin meets UL94 flammability standard
- Contains over 30% recycled material and 100% post-consumer recyclable

#### Item Number Dimensions Capacity RC-KD17 9.5" x 18.25" x 35.5" 21" x 21" x 38" 17 Gallons RC-KD36 18.25" x 18.25" x 35.5" 36 Gallons Ships on Pallet

© 2016 Ex-Cell Kaiser LLC

|     | Kaiser |     |
|-----|--------|-----|
| Cen | Naisei | ヒヒし |