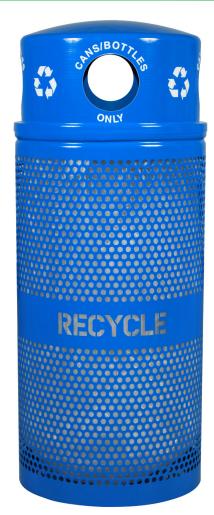

# LANDSCAPE SERIESTM RC-34R DM CANS RBL

RC-34R DM RBL

### Features and Benefits

- 34 gallon outdoor perforated Recycling receptacle
- Body features RECYCLE laser cut into the center of the body
- Four openings, each 5" in diameter feature crisp white CANS/ BOTTLES ONLY graphics with universal mobius arrows
- Domed lid is secured to unit with a plastic coated steel cable to prevent theft and vandalism
- Steel retainer bands hold liner bags in place
- Pre-drilled mounting holes in back of unit allow for mounting to poles, walls or fences (Hardware not included)
- Optional mounting bracket available (B-1022)
- Pre-drilled holes in bottom of the unit allow for in-ground mounting (anchor kit included)
- Contains over 30% recycled material and 100% post-consumer recyclable

#### **FINISH**

(RBL) Recycle Blue Gloss

## **Specifications**

| Item Number        | Dimensions | Capacity   | Carton (Body)     | Carton (Lid)    | Weight |
|--------------------|------------|------------|-------------------|-----------------|--------|
| RC-34R DM CANS RBL | 18" x 44"  | 34 Gallons | 19" x 19" x 36.5" | 19" x 19" x 13" | 38 lbs |