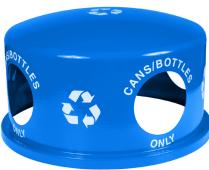

### Features and Benefits

- 34 gallon outdoor perforated Recycling receptacle
- Body features RECYCLE laser cut into the center of the body
- Four openings, each 5" in diameter feature crisp white CANS/ BOTTLES ONLY graphics with universal mobius arrows
- Domed lid is secured to unit with a plastic coated steel cable to prevent theft and vandalism
- Steel retainer bands hold liner bags in place
- Pre-drilled mounting holes in back of unit allow for mounting to poles, walls or fences (Hardware not included)
- Optional mounting bracket available (B-1022)
- Pre-drilled holes in bottom of the unit allow for in-ground mounting (anchor kit included)
- Contains over 30% recycled material and 100% post-consumer recyclable