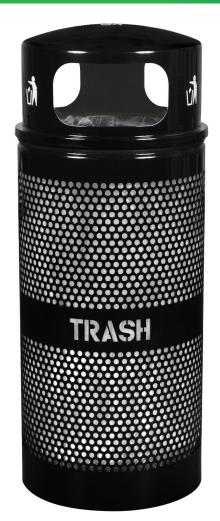

## LANDSCAPE SERIESTM WR-34R DM

DM-34 BLK

## Features and Benefits

- 34 gallon outdoor perforated Waste receptacle
- Body features TRASH laser cut into the center of the body
- Three trash openings feature crisp white universal trash graphic
- Domed lid is secured to unit with a plastic coated steel cable to prevent theft and vandalism
- Steel retainer bands hold liner bags in place
- Pre-drilled mounting holes in back of unit allow for mounting to poles, walls or fences (Hardware not included)
- Optional mounting bracket available (B-1022)
- Pre-drilled holes in bottom of the unit allow for in-ground mounting (anchor kit included)
- Contains over 30% recycled material and 100% post-consumer recyclable

## **Specifications**

| Item Number     | Dimensions | Capacity   | Carton (Body)     | Carton (Lid)    | Weight |
|-----------------|------------|------------|-------------------|-----------------|--------|
| WR-34R DM BLACK | 18" x 44"  | 34 Gallons | 19" x 19" x 36.5" | 19" x 19" x 13" | 38 lbs |