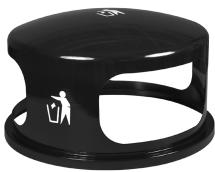

## Features and Benefits

- 34 gallon outdoor perforated Waste receptacle
- Body features TRASH laser cut into the center of the body
- Three trash openings feature crisp white universal trash graphic
- Domed lid is secured to unit with a plastic coated steel cable to prevent theft and vandalism
- Steel retainer bands hold liner bags in place
- Pre-drilled mounting holes in back of unit allow for mounting to poles, walls or fences (Hardware not included)
- Optional mounting bracket available (B-1022)
- Pre-drilled holes in bottom of the unit allow for in-ground mounting (anchor kit included)
- Contains over 30% recycled material and 100% post-consumer recyclable