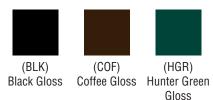

## LANDSCAPE SERIES<sup>™</sup> wR690



## **Features and Benefits**

- 10 gallon indoor perforated Waste receptacle
- Includes hinged drop bottom for easy emptying and welded bracket for permanent wall or pole mounting
- Heavy-gauge steel with fully welded construction and bottom drainage holes prevent water build-up
- EXL-COAT™ powder coat finishes
- Pre-drilled mounting holes in back of unit allow for mounting to poles, walls or fences (Hardware not included)
- Optional mounting bracket available (B-1022)
- Pre-drilled holes in bottom of the unit allow for in-ground mounting (anchor kit included)
- Contains over 30% recycled material and 100% postconsumer recyclable



## FINISHES



## **Specifications**

| Item Number | Dimensions      | Capacity   | Carton          | Weight |
|-------------|-----------------|------------|-----------------|--------|
| WR690       | 11.5" dia x 23" | 10 Gallons | 13" x 13" x 27" | 17 lbs |

© 2016 Ex-Cell Kaiser LLC