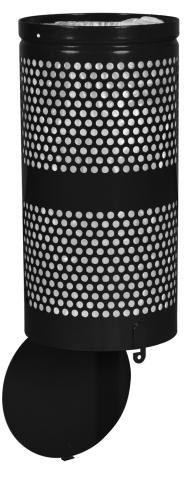

## **Features and Benefits**

- 10 gallon indoor perforated Waste receptacle
- Includes hinged drop bottom for easy emptying and welded bracket for permanent wall or pole mounting
- Heavy-gauge steel with fully welded construction and bottom drainage holes prevent water build-up
- EXL-COAT™ powder coat finishes
- Pre-drilled mounting holes in back of unit allow for mounting to poles, walls or fences (Hardware not included)
- Optional mounting bracket available (B-1022)
- Pre-drilled holes in bottom of the unit allow for in-ground mounting (anchor kit included)
- Contains over 30% recycled material and 100% postconsumer recyclable

## **Specifications**

| Item Number | Dimensions      | Capacity   | Carton          | Weight |
|-------------|-----------------|------------|-----------------|--------|
| WR690       | 11.5" dia x 23" | 10 Gallons | 13" x 13" x 27" | 17 lbs |