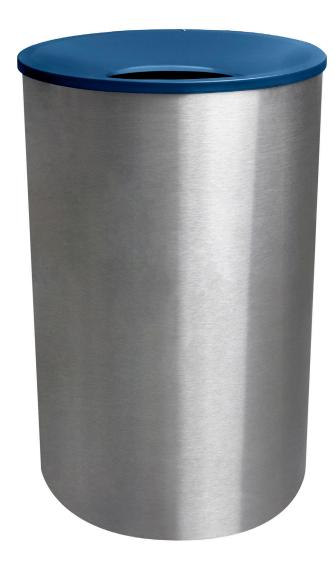

# PREMIER SERIESTM WR-2234F

#### Features and Benefits

- High capacity 45 gallon indoor Waste receptacle
- Comes with a brushed stainless steel body and fingerprint proof texture funnel top with a 12" opening
- Includes an LLDPE plastic liner with lift holes. The liner base resin meets UL94 flammability standard
- Four heavy-duty feet keep the bottom of this unit slightly off the ground
- Contains over 60% recycled material and 100% post consumer recyclable

## **Specifications**

| Item Number | Dimensions    | Capacity   | Carton          | Weight |
|-------------|---------------|------------|-----------------|--------|
| WR-2234F    | 22" dia x 35" | 45 Gallons | Ships on Pallet | 64 lbs |