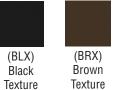

Outstanding Service. Better Ideas. Quality Solutions.



# **PREMIER SERIES™** wR-33F



#### **Features and Benefits**

- 33 gallon indoor Waste receptacle
- Includes a stainless steel funnel top with an 8" trash hole and available in multiple textured finishes as shown
- Includes an LLDPE plastic liner with lift holes. The liner base resin meets UL94 flammability standard
- Four heavy-duty feet keep the bottom of this unit slightly off the ground
- Contains over 30% recycled material, Stainless Steel over 60%, and 100% post-consumer recyclable





### BODY FINISHES





Texture

Texture



Texture



Stainles Steel

#### Replacement Part

99-126PL-FG - 33 gal. Plastic Black Liner

## **Specifications**

| Item Number | Dimensions   | Capacity   | Carton          | Weight |
|-------------|--------------|------------|-----------------|--------|
| WR-33F      | 18.25" x 32" | 33 Gallons | 21" x 21" x 36" | 56 lbs |

© 2016 Ex-Cell Kaiser LLC