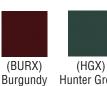

Outstanding Service. Better Ideas. Quality Solutions.



# **PREMIER SERIES™** wR-33F



#### **Features and Benefits**

- 33 gallon indoor Waste receptacle
- Includes a stainless steel funnel top with an 8" trash hole and available in multiple textured finishes as shown
- Includes an LLDPE plastic liner with lift holes. The liner base resin meets UL94 flammability standard
- Four heavy-duty feet keep the bottom of this unit slightly off the ground
- Contains over 30% recycled material, Stainless Steel over 60%, and 100% post-consumer recyclable





### BODY FINISHES





Texture

Texture



Texture



Stainles Steel

#### Replacement Part

99-126PL-FG - 33 gal. Plastic Black Liner

## **Specifications**

| Item Number | Dimensions   | Capacity   | Carton          | Weight |
|-------------|--------------|------------|-----------------|--------|
| WR-33F      | 18.25" x 32" | 33 Gallons | 21" x 21" x 36" | 56 lbs |

© 2016 Ex-Cell Kaiser LLC