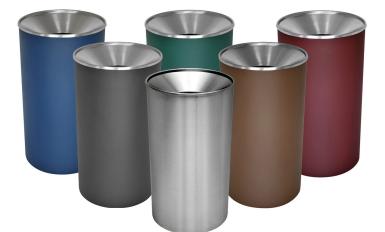

#### **Features and Benefits**

- 33 gallon indoor Waste receptacle
- Includes a stainless steel funnel top with an 8" trash hole and available in multiple textured finishes as shown
- Includes an LLDPE plastic liner with lift holes. The liner base resin meets UL94 flammability standard
- Four heavy-duty feet keep the bottom of this unit slightly off the ground
- Contains over 30% recycled material, Stainless Steel over 60%, and 100% post-consumer recyclable

### BODY FINISHES

Texture

Texture

Texture

Stainles Steel