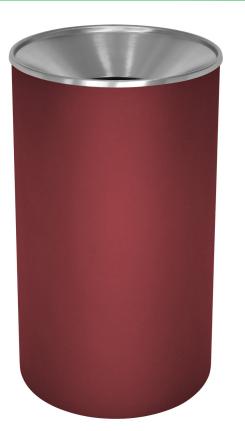

# **PREMIER SERIES™** wR-33F

#### **Features and Benefits**

- 33 gallon indoor Waste receptacle
- Includes a stainless steel funnel top with an 8" trash hole and available in multiple textured finishes as shown
- Includes an LLDPE plastic liner with lift holes. The liner base resin meets UL94 flammability standard
- Four heavy-duty feet keep the bottom of this unit slightly off the ground
- Contains over 30% recycled material, Stainless Steel over 60%, and 100% post-consumer recyclable