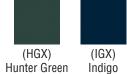

#### **Features and Benefits**

- 33 gallon indoor Waste receptacle
- Includes a stainless steel funnel top with an 8" trash hole and available in multiple textured finishes as shown
- Includes an LLDPE plastic liner with lift holes. The liner base resin meets UL94 flammability standard
- Four heavy-duty feet keep the bottom of this unit slightly off the ground
- Contains over 30% recycled material, Stainless Steel over 60%, and 100% post-consumer recyclable

### BODY FINISHES

Texture

Texture

Texture

Stainles Steel