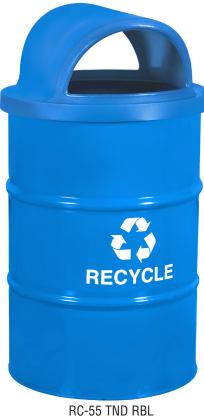

## PARKS AND RECREATION ECONOMY SERIES RC-55 TDM RBL & RC-55 TND RBL

## **Features and Benefits**

- 55 gallon drum in Recycle Blue with coordinating blue durable plastic dome top and a PUSH door
- Unit comes with a decal kit for PAPER, PLASTIC and CANS/BOTTLES designations and the recycle graphics with mobius arrows already applied to front of can
- Lid features straps to secure to drum

## **FINISH**

Recycle Blue Gloss

## **Specifications**

| Item Number                    | Finish             | Dimensions    | Capacity   | Carton         | Weight |
|--------------------------------|--------------------|---------------|------------|----------------|--------|
| RC-55 TDM RBL<br>RC-55 TND RBL | Recycle Blue Gloss | 23" dia x 44" | 55 Gallons | Ship on Pallet | 37 lbs |
| RC-55 RBL (Drum)               | Recycle Blue Gloss | 23" dia x 34" | 55 Gallons | Ship on Pallet | 28 lbs |