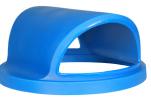

## PARKS AND RECREATION ECONOMY SERIES RC-55 TDM RBL & RC-55 TND RBL







## **Features and Benefits**

- 55 gallon drum in Recycle Blue with coordinating blue durable plastic dome top and a PUSH door
- Unit comes with a decal kit for PAPER, PLASTIC and CANS/BOTTLES designations and the recycle graphics with mobius arrows already applied to front of can
- Lid features straps to secure to drum













RC-55 CANS LID RBL



RC-55 LID TDM RBL PL



RC-55 LID TND RBL PL

## **FINISH**



Recycle Blue Gloss

## **Specifications**

| Item Number                    | Finish             | Dimensions    | Capacity   | Carton         | Weight |
|--------------------------------|--------------------|---------------|------------|----------------|--------|
| RC-55 TDM RBL<br>RC-55 TND RBL | Recycle Blue Gloss | 23" dia x 44" | 55 Gallons | Ship on Pallet | 37 lbs |
| RC-55 RBL (Drum)               | Recycle Blue Gloss | 23" dia x 34" | 55 Gallons | Ship on Pallet | 28 lbs |

© 2016 Ex-Cell Kaiser LLC