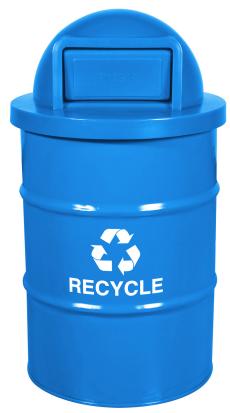

## PARKS AND RECREATION ECONOMY SERIES RC-55 TDM RBL & RC-55 TND RBL

## **Features and Benefits**

- 55 gallon drum in Recycle Blue with coordinating blue durable plastic dome top and a PUSH door
- Unit comes with a decal kit for PAPER, PLASTIC and CANS/BOTTLES designations and the recycle graphics with mobius arrows already applied to front of can
- Lid features straps to secure to drum

## **FINISH**

Recycle Blue Gloss

## **Specifications**

| Item Number                    | Finish             | Dimensions    | Capacity   | Carton         | Weight |
|--------------------------------|--------------------|---------------|------------|----------------|--------|
| RC-55 TDM RBL<br>RC-55 TND RBL | Recycle Blue Gloss | 23" dia x 44" | 55 Gallons | Ship on Pallet | 37 lbs |
| RC-55 RBL (Drum)               | Recycle Blue Gloss | 23" dia x 34" | 55 Gallons | Ship on Pallet | 28 lbs |