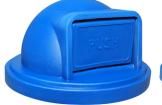

## **Features and Benefits**

- 55 gallon drum in Recycle Blue with coordinating blue durable plastic dome top and a PUSH door
- Unit comes with a decal kit for PAPER, PLASTIC and CANS/BOTTLES designations and the recycle graphics with mobius arrows already applied to front of can
- Lid features straps to secure to drum

RC-55 CANS LID RBL

RC-55 LID TDM RBL PL

RC-55 LID TND RBL PL