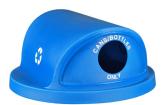

## PARKS AND RECREATION ECONOMY SERIES RC-55 TDM RBL & RC-55 TND RBL







## **Features and Benefits**

- 55 gallon drum in Recycle Blue with coordinating blue durable plastic dome top and a PUSH door
- Unit comes with a decal kit for PAPER, PLASTIC and CANS/BOTTLES designations and the recycle graphics with mobius arrows already applied to front of can
- Lid features straps to secure to drum













RC-55 CANS LID RBL



RC-55 LID TDM RBL PL



RC-55 LID TND RBL PL

## **FINISH**



Recycle Blue Gloss

## **Specifications**

| Item Number                    | Finish             | Dimensions    | Capacity   | Carton         | Weight |
|--------------------------------|--------------------|---------------|------------|----------------|--------|
| RC-55 TDM RBL<br>RC-55 TND RBL | Recycle Blue Gloss | 23" dia x 44" | 55 Gallons | Ship on Pallet | 37 lbs |
| RC-55 RBL (Drum)               | Recycle Blue Gloss | 23" dia x 34" | 55 Gallons | Ship on Pallet | 28 lbs |

© 2016 Ex-Cell Kaiser LLC