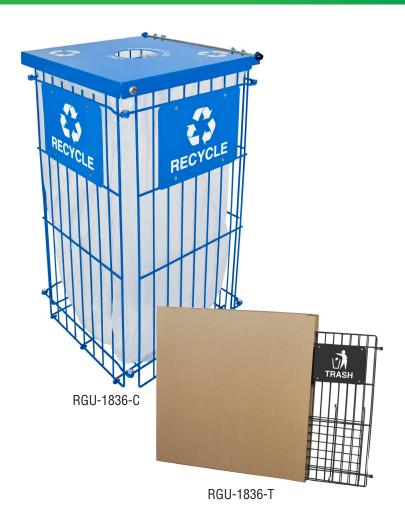

## CLEAN GRID™ FULLY COLLAPSIBLE RECEPTACLE RGU-1836-C, RGU-1836-COM, RGU-1836-T

## Features and Benefits

- 45 gallon square, fully collapsible Recycler unit that ships and stores flat to allow for easy storage
- 10" Square for TRASH, 5" Circle opening for CANS/BOTTLES, co-mingle opening for recyclables
- · Units include no slip gaskets to hold trash bags in place with hinged lid (bag not included)
- Bottom panel maintains unit shape and stability
- Units come standard with a locking mechanism to prevent unauthorized access and the design provides total visibility of contents for improved security in public spaces
- Easy-to-read white graphics on 9" x 12" panels on 3 sides for designated waste streams
- Finished with UV-stable EXL-COAT™ powder coat for water and UV resistance and easy damp cloth clean-up
- Ideal for security conscious facilities such as: airports, train stations, sports facilities, government & office complexes, convention centers and temporary locations or seasonal events where large crowds gather
- Pre-applied waste stream white decals on designated lid: Cans/Bottles, Recycling, Trash
- Contains over 30% recycled material and 100% post-consumer recyclable

## **FINISHES**

**Black Gloss** 

(RBL) Recycle Blue

(HGR) Hunter Green

| Sp | eci | tica | tio | ns |
|----|-----|------|-----|----|
|    |     |      |     |    |

| Item Number  | Lid Decal    | Opening    | Gloss Finishes      | Dimensions      | Capacity   | Carton         | Weight |
|--------------|--------------|------------|---------------------|-----------------|------------|----------------|--------|
| RGU-1836-C   | Cans/Bottles | 5" Circle  | Recycle Blue        | 20" x 20" x 38" | 45 gallons | 40" x 38" x 4" | 32 lbs |
| RGU-1836-COM | Recycle      | Co-Mingle  | Recycle Blue        | 20" x 20" x 38" | 45 gallons | 40" x 38" x 4" | 32 lbs |
| RGU-1836-T   | Trash        | 10" Square | Hunter Green, Black | 20" x 20" x 38" | 45 gallons | 40" x 38" x 4" | 32 lbs |