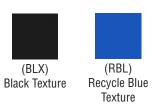

### LID FINISHES

## Features and Benefits

- Brushed Stainless Steel body is fully welded with a contemporary perforated hole pattern and laser cut RECYCLE or TRASH in the center of the body
- Flat lid with 8" opening is finished in fingerprint proof, Recycle Blue texture for Recycling and Black Texture for Trash
- Security cable keeps lid attached to receptacle and prevents theft and vandalism
- Includes a 33 gallon capacity LLDPE plastic liner with lift holes which match lid color. The liner base resin meets UL94 flammability standard
- Full wrap-around rubber gasket on bottom to protect unit and floor surfaces
- Contains over 60% recycled steel and 100% post consumer recyclable

### **Replacement Parts**

21-019 FG VC PC BLX - Black Texture Flat Top Lids with 8" hole 21-019 FG VC PC RBL - Recycle Blue Flat Top Lids with 8" hole 99-126-BLU - 33 gal. Plastic Blue Liner 99-126PL-FG - 33 gal. Plastic Black Liner