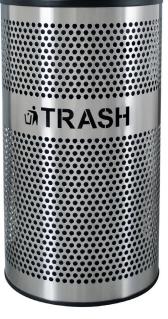

# VENUE COLLECTION<sup>TM</sup> VCR-33 PERF SS, VCT-33 PERF SS

VCR-33 PERF SS

VCT-33 PERF SS

## Features and Benefits

- Brushed Stainless Steel body is fully welded with a contemporary perforated hole pattern and laser cut RECYCLE or TRASH in the center of the body
- Flat lid with 8" opening is finished in fingerprint proof, Recycle Blue texture for Recycling and Black Texture for Trash
- Security cable keeps lid attached to receptacle and prevents theft and vandalism
- Includes a 33 gallon capacity LLDPE plastic liner with lift holes which match lid color. The liner base resin meets UL94 flammability standard
- Full wrap-around rubber gasket on bottom to protect unit and floor surfaces
- Contains over 60% recycled steel and 100% post consumer recyclable

## **Specifications**

| Item Number    | Lid Finish           | Dimensions       | Capacity   | Carton          | Weight |
|----------------|----------------------|------------------|------------|-----------------|--------|
| VCR-33 PERF SS | Recycle Blue Texture | 18.25" dia x 32" | 33 Gallons | 21" x 21" x 36" | 41 lbs |
| VCT-33 PERF SS | Black Texture        | 18.25" dia x 32" | 33 Gallons | 21" x 21" x 36" | 41 lbs |