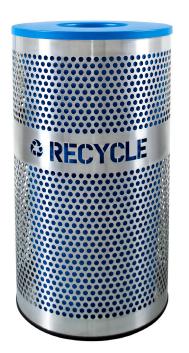

# VENUE COLLECTION<sup>TM</sup> VCR-33 PERF SS, VCT-33 PERF SS

VCR-33 PERF SS

VCT-33 PERF SS

## Features and Benefits

- Brushed Stainless Steel body is fully welded with a contemporary perforated hole pattern and laser cut RECYCLE or TRASH in the center of the body
- Flat lid with 8" opening is finished in fingerprint proof, Recycle Blue texture for Recycling and Black Texture for Trash
- Security cable keeps lid attached to receptacle and prevents theft and vandalism
- Includes a 33 gallon capacity LLDPE plastic liner with lift holes which match lid color. The liner base resin meets UL94 flammability standard
- Full wrap-around rubber gasket on bottom to protect unit and floor surfaces
- Contains over 60% recycled steel and 100% post consumer recyclable

## **Specifications**

| Item Number    | Lid Finish           | Dimensions       | Capacity   | Carton          | Weight |
|----------------|----------------------|------------------|------------|-----------------|--------|
| VCR-33 PERF SS | Recycle Blue Texture | 18.25" dia x 32" | 33 Gallons | 21" x 21" x 36" | 41 lbs |
| VCT-33 PERF SS | Black Texture        | 18.25" dia x 32" | 33 Gallons | 21" x 21" x 36" | 41 lbs |