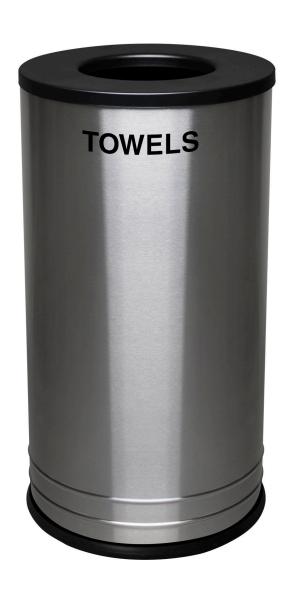

# SANITIZING WIPE COMPANION SW-1528 TWL SS BLX

### Features and Benefits

- 18 gallon indoor Waste receptacle
- Satin stainless steel body with a flat lid with 8" opening and fingerprint proof textured finish
- Vinyl TOWELS graphic in Black affixed to can just below top
- Fire-safe bodies with solid double-beaded bottom and vinyl trim
- Includes a removable LLDPE plastic liner with lift openings. The liner base resin meets UL94 Flammability Standard
- Contains over 60% recycled material and 100% post-consumer recyclable

#### LID FINISH

(BLX) Black Texture

# **Specifications**

| Item Number        | Dimensions    | Capacity   | Carton          | Weight |
|--------------------|---------------|------------|-----------------|--------|
| SW-1528 TWL SS BLX | 15" dia x 28" | 18 Gallons | 18" x 18" x 33" | 30 lbs |