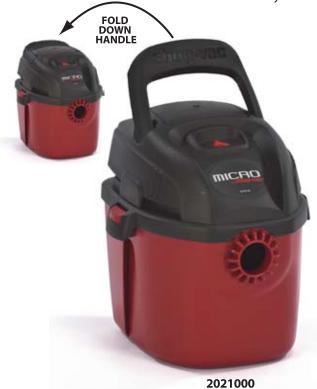

## TO CHO by Shop-vac®

These vacs are lightweight and portable.

They can be used for quick wet and dry pick up jobs in your home, garage, workshop or vehicles.

The wall bracket makes for easy, compact storage, while the wall mount tool holder keeps your tools organized.

Backed by a super two year

\*\* Specifications subject to change without notice.

1.0 Gallon\* 1.0 Peak HP

| TYPICAL CHARACTERISTICS** | CORD                                    | 6 ft.           |
|---------------------------|-----------------------------------------|-----------------|
|                           | CARTON DIMENSIONS                       | 10¼"x 10¼"x 11" |
|                           | CUBE                                    | .67             |
|                           | SHIPPING<br>WEIGHT                      | 8 lbs.          |
|                           | UPC                                     | 0 26282 20210 9 |
|                           | CUBIC<br>FT/MINUTE                      | 95              |
|                           | ELECTRIC<br>RATING                      | 120V~ 60Hz 6.0A |
|                           | SEALED<br>PRESSURE<br>(inches of water) | 44              |
|                           | AIR WATTS                               | 140             |