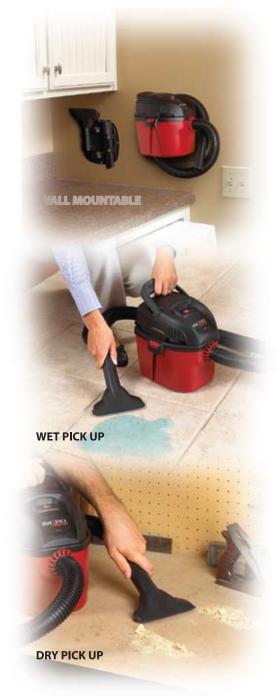

## TO CHO by Shop-vac®

These vacs are lightweight and portable.

They can be used for quick wet and dry pick up jobs in your home, garage, workshop or vehicles.

The wall bracket makes for easy, compact storage, while the wall mount tool holder keeps your tools organized.