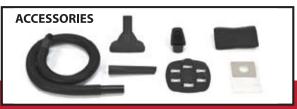

 $4^\prime$  x  $11\!\!4''$  hose, gulper nozzle, crevice tool, wall mount bracket, wall mount tool holder, disposable filter bag and foam sleeve.

©2010 Shop-Vac Corporation, Williamsport, PA 17701 Phone: (570) 326-7185 • Fax: (570) 326-7185 • www.shopvac.com All rights reserved.