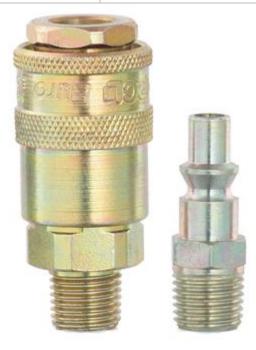

## **Product Options**

| Part No. | Description | Thread Type | Thread Size |
|----------|-------------|-------------|-------------|
| AC61CFN  | Air Coupler | Female      | 1/4 FNPT    |
| ACA6923N | Plug        | Male        | 1/4 MNPT    |