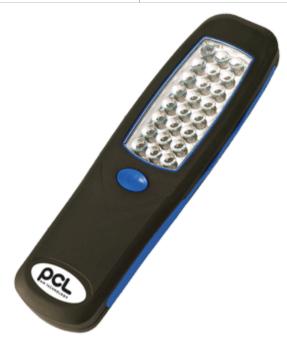

## Multifunctional Work Light

## **Product Options**

This multifunctional worklight is ideal for increasing vision in areas of low light and during the winter months when days are very short. Ideal for increasing light in under car areas. Also very handy as a general purpose light that can either be hung up or used with the magnet attached to the rear.

## **Key Product Benefits**

- 24 high intensity output LEDs that never get hot
- LED lifetime 100,000 hours
- 4 hours continuous use
- Complete with foldaway hanging hook
- Requires 3 x AA batteries